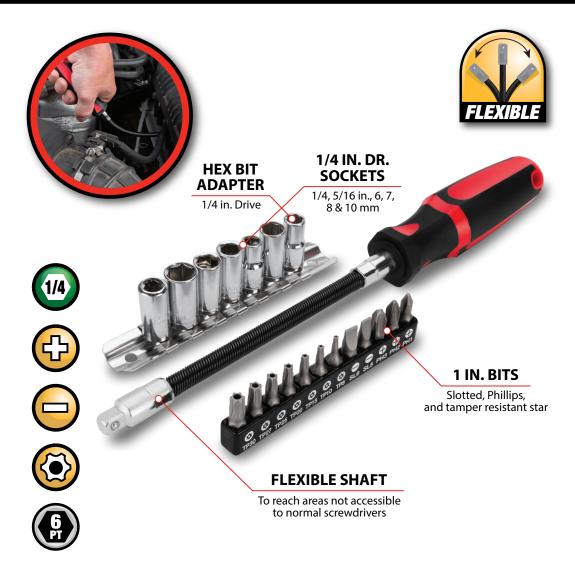

Flexible screwdriver set offers a wide range of sizes for many applications at home or in the garage

Flexible shaft allows user to reach areas not accessible to normal screwdrivers

Set includes 12 power bits: Philips #1, #2, #3, Slotted 7/32 in., 1/4 in., Tamper resistant Star TR8, TR10, TR15, TR20, TR25, TR27, TR30

Set includes 6 sockets: 1/4 in., 5/16 in., 6 mm, 7 mm, 8 mm, and 10 mm Sockets made from high quality chrome vanadium steel Bits made from high quality S2 steel 1/4 in. Drive power bit adapter

performancetool.com