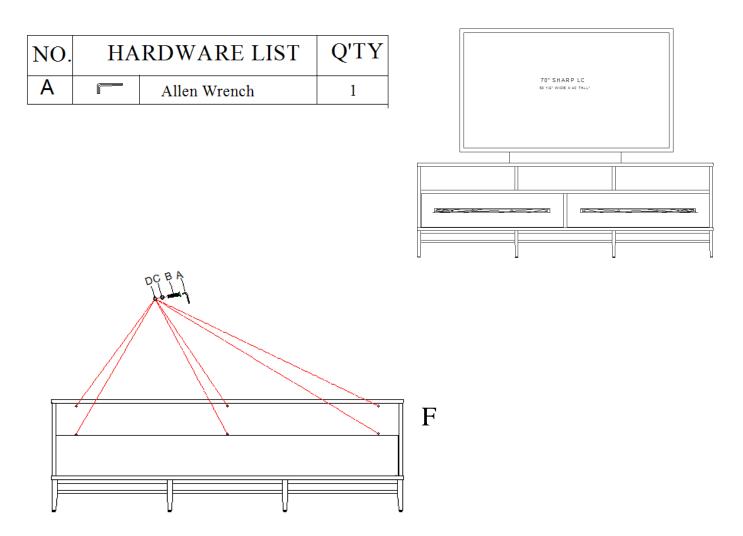

Diagram1

## How to remove back panel:

1. Back panel (F) is removable. If necessary, you can remove back panel (F) on console back, by using Allen wrench (A) unscrew in counter clockwise direction. (See diagram 1)