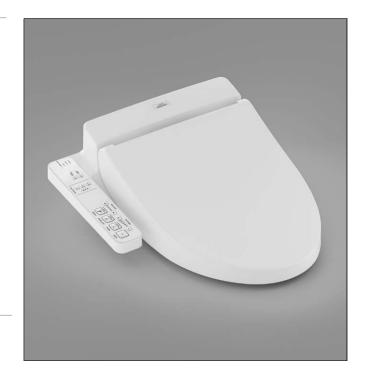

# Washlet® A100

## **FEATURES**

- Gentle Aerated, Warm Water, Dual Action Spray with oscillating feature
- Adjustable water temperature and volume
- Docking Station Easy to Install and Clean
- Convenient arm control panel
- Heated Seat with Temperature Control

## Seat shall be model # SW2014\_

Seat shall have gentle aerated, warm water, dual action spray with cycling movement and massage feature. Seat shall have adjustable water temperature and volume. Seat shall be solid plastic with closed front seat and cover. Seat shall include power cord, and water supply hoses.