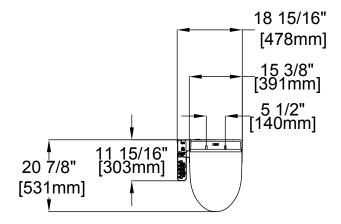

• Water Supply Pressure: Minimum: 7.25 psi

Maximum: 108.75 psi

• Ambient Temperature: Range:

32°F/0°C to 104°F/40°C

• Warranty: One Year Limited Warranty

**Shipping dimensions:** A100 Elongated –

23 ½" x 20 1/2" x 9"