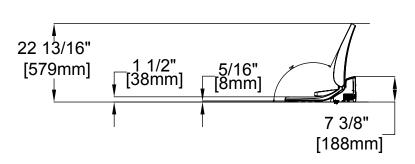

• Water Supply Pressure: Minimum: 7.25 psi

Maximum: 108.75 psi

• Ambient Temperature: Range:

32°F/0°C to 104°F/40°C

• Warranty: One Year Limited Warranty

**Shipping dimensions:** A100 Elongated –

23 ½" x 20 1/2" x 9"