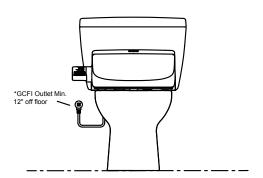

## **INSTALLATION NOTES**

- Washlet A100 may not fit certain toilet bowl designs.
- If possible, with your order, please include your model number (from the underside of the tank lid).
- It is highly recommended to use a surge protector to prevent damage in the event of a power surge.

\*The 3-prong cord on the Washlet is on the right side and is 4' long.

These dimensions and specifications are subject to change without notice