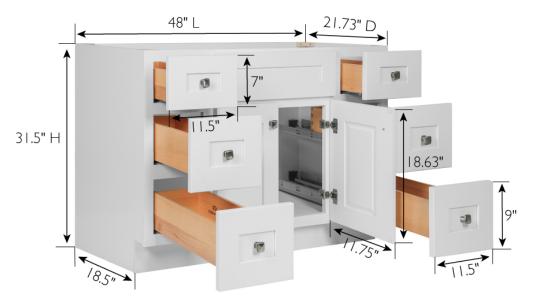

## **SPECIFICATIONS**

| MATERIAL CONSTRUCTION:         | Wood                                              |
|--------------------------------|---------------------------------------------------|
| ASSEMBLY REQUIRED:             | Yes                                               |
| TOOLS NEEDED FOR ASSEMBLY:     | Phillips Screwdriver,<br>Rubber Mallet, Wood Glue |
| ASSEMBLED DIMENSIONS:          | 31.5" H × 48" L × 21" D                           |
| ASSEMBLED WEIGHT:              | 101.42 lbs.                                       |
| HINGE STYLE:                   | Soft Close                                        |
| DOOR STYLE:                    | 2 Shaker Doors                                    |
| DRAWER STYLE:                  | 6 Drawers                                         |
| GLIDE STYLE:                   | Soft Close                                        |
| FAKE DWR STYLE:                | N/A                                               |
| DWR 1-2 DIMENSIONS:            | 7" H × 11.5" L × 20.98" D                         |
| DWR 3-6 DIMENSIONS:            | 9" H × 11.5" L × 20.98" D                         |
| DWR CONSTRUCTION:              | Dove Tail                                         |
| SHELF STYLE:                   | N/A                                               |
| SHELF ADJUSTABILITY INCREMENTS | : N/A                                             |
| SHELF MAX WEIGHT CAPACITY:     | N/A                                               |
| SHELF DIMENSIONS:              | N/A                                               |
| SHELF THICKNESS:               | N/A                                               |
| SHELF MATERIAL:                | N/A                                               |
|                                |                                                   |

FRAME STYLE: FACE FRAME MATERIAL: SIDES MATERIAL: BOTTOM MATERIAL: TOE KICK INSET WIDTH: BACK PANEL MATERIAL: BACK BRACE MATERIAL:

Face Frame Solid Wood Plywood 4.5" Plywood Solid Wood

 WARRANTY:
 I-Year limited warranty