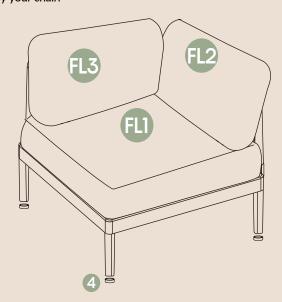

#### **PRODUCT ASSEMBLY**

Insert 4pcs of **Hardware #4 Foot Nail** to the bottom of legs. Put **Part FLI Seat Cushion**, **Part FL2 Back Cushion** and **Part FL3 Back Cushion** on the seat.

Now enjoy your chair.