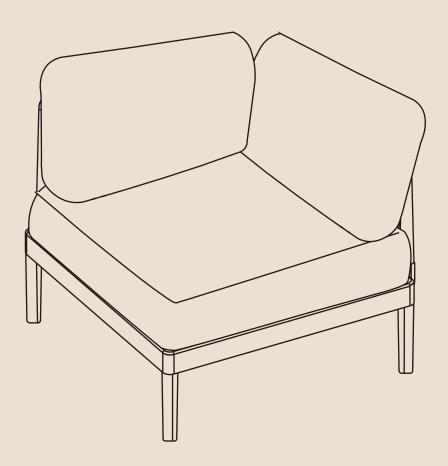

# PATIO DEEP SEATING CORNER CHAIR WITH CUSHIONS

#### PRODUCT ASSEMBLY - OVERALL VIEW

Look at following overall view of this chair and learn the exact position of each part to be assembled.