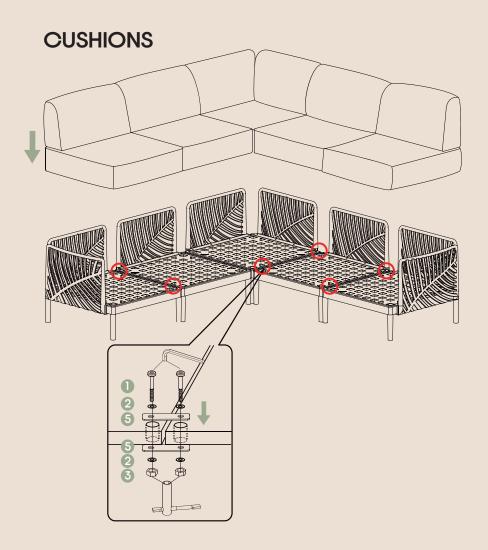

Installation of sectional sofa is shown as below if you purchase a set of sofa. There are two connecting holes on side of Part A Chair Seat. Use 1 set of Hardware (2pcs of #5 Connecting Piece + 2pcs of #1 Bolt + 4pcs of #2 Washer + 2pcs of #3 Nut) for each connecting hole to lock the chairs.