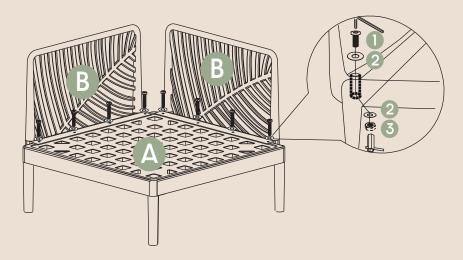

#### **PRODUCT ASSEMBLY**

Attach 2 pcs of **Part B Backrest** to **Part A Chair Seat** with 8 sets of **Hardware (1pc of # 1 Bolt+2pc of #2 Washer + 1pc of #3 Nut)** by using Allen Wrench & Socket Wrench. Make sure to insert all bolts first, then tighten each one evenly to 100%.