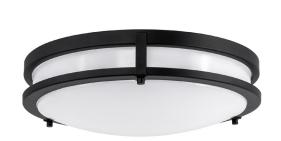

## Ripon Integrated LED Flush Mount Ceiling Light Matte Black

## **SPECIFICATIONS**

MOUNTING: Flush Mount

SLOPED CEILING ADAPTABLE:

Integrated LED LAMPTYPE I:

**BULB INCLUDED:** Yes

WATTS PER BULB: N/A

TOTAL WATTAGE: 23W

DIMMABLE: Yes

MATERIAL CONSTRUCTION: Steel/Acrylic

**ASSEMBLED DIMENSIONS:** 3.94" H × 14.48" L × 14.48" D

WEIGHT: 2.94 lbs.

**BACKPLATE DIMENSIONS:** N/A

CANOPY/PLATE DIMENSIONS: 0.75" H × 14.48" W × 14.48" D

**GLASS/SHADE DIMENSIONS:** N/A **GLASS/SHADE MATERIAL:** Acrylic GLASS/SHADE TYPE: White GLASS/SHADE COLOR: White