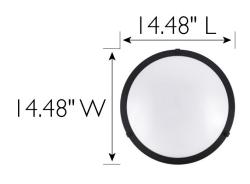

MATERIAL CONSTRUCTION: Steel/Acrylic

**ASSEMBLED DIMENSIONS:** 3.94" H × 14.48" L × 14.48" D

WEIGHT: 2.94 lbs.

**BACKPLATE DIMENSIONS:** N/A

CANOPY/PLATE DIMENSIONS: 0.75" H × 14.48" W × 14.48" D

**GLASS/SHADE DIMENSIONS:** N/A **GLASS/SHADE MATERIAL:** Acrylic GLASS/SHADE TYPE: White GLASS/SHADE COLOR: White