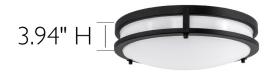

MATERIAL CONSTRUCTION: Steel/Acrylic

**ASSEMBLED DIMENSIONS:** 3.94" H × 14.48" L × 14.48" D

WEIGHT: 2.94 lbs.

**BACKPLATE DIMENSIONS:** N/A

CANOPY/PLATE DIMENSIONS: 0.75" H × 14.48" W × 14.48" D

**GLASS/SHADE DIMENSIONS:** N/A **GLASS/SHADE MATERIAL:** Acrylic GLASS/SHADE TYPE: White GLASS/SHADE COLOR: White