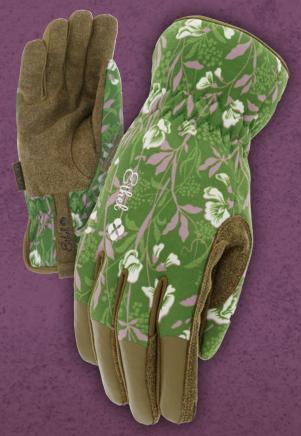

## **GARDENING HAND PROTECTION**

Inspired by a British cotton furnishing fabric from 1909, Ethel Garden Utility work gloves feature the botanical design "Sweet Pea", in collaboration with the V6A museum of art. Caramel-colored synthetic leather palm and fingertips protect your hands from cuts, scrapes and blisters while you work. With double stitching throughout, the Ethel Garden Utility is certain to become an integral part of your daily regime.