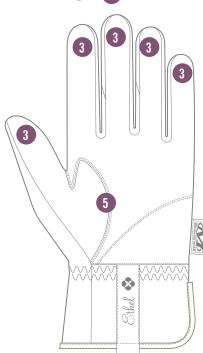

#### **FEATURES**

- 1. Extended elastic cuff delivers a secure fit to your wrist.
- 2. Form-fitting TrekDry® material helps keep hands cool and comfortable while you work.
- 3. Touchscreen capable synthetic leather keep you connected.
- 4. Pinched fingertip construction repositions vulnerable seams for added fingertip durability.
- 5. Two-piece palm design eliminates material bunching when working with hand tools.