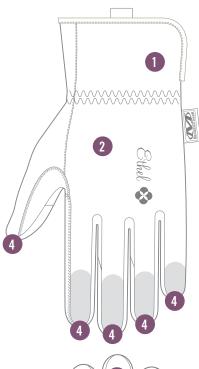

#### **FEATURES**

- 1. Extended elastic cuff delivers a secure fit to your wrist.
- 2. Form-fitting TrekDry® material helps keep hands cool and comfortable while you work.
- 3. Touchscreen capable synthetic leather keep you connected.
- 4. Pinched fingertip construction repositions vulnerable seams for added fingertip durability.
- 5. Two-piece palm design eliminates material bunching when working with hand tools.