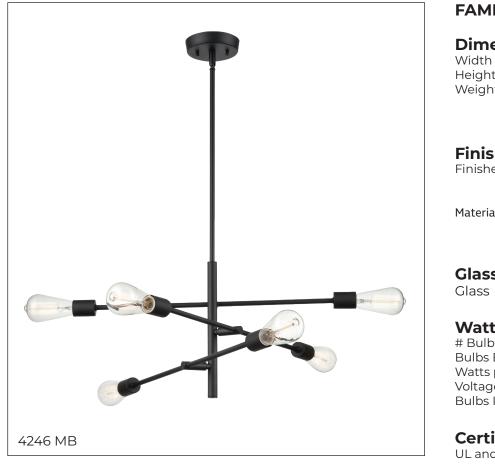

## 4246 - SIX LIGHT PENDANT

Much like the Art Deco look of the past, The Decco Collection of today features a unique, simple design with linear, stylized forms. The sleek lines of the asymmetric arms are finished in classic matte black and create a unique and dynamic look. Whether for a dining room or entryway, these pieces bring an artistic flair to any space.

| FAMILY - DECCO                                                                  |                                               |
|---------------------------------------------------------------------------------|-----------------------------------------------|
| <b>Dimensions</b><br>Width<br>Height<br>Weight                                  | 25½″<br>74″<br>6.25 lbs                       |
| Finish & Material<br>Finishes                                                   | <b>MB</b> - Matte Black                       |
| Material                                                                        | Metal                                         |
| <b>Glass/Shade</b><br>Glass                                                     | No                                            |
| Wattage<br># Bulbs<br>Bulbs Base<br>Watts per Bulb<br>Voltage<br>Bulbs Included | 6-Medium<br>Medium (E26)<br>60W<br>120V<br>No |
| Certification<br>UL and CUL Listed                                              | Dry Location                                  |
| <b>Item Number</b><br>sku's                                                     | 4246 MB                                       |