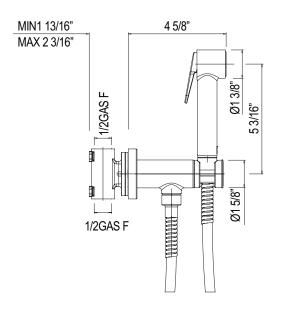

## **FEATURES**

- Includes wall outlet mixer, hose, bidet handspray and rough
- Single-function bidet handspray, 1.8 GPM
- 49" flexible brass hose, Matte Black has a reinforced nylon hose
- Brass construction
- · Anti-calcium components
- 1/2" male outlet to hose
- · Rough included
- Min. install depth: 1 13/16"Max. install depth: 2 3/16"
- 1/2" female inlets on rough
- · Connects to hot and cold water lines