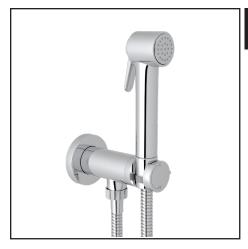

## PALOMA BIDET MIXER SET

Spa Shower

E37005

## **FEATURES**

- Includes wall outlet mixer, hose, bidet handspray and rough
- Single-function bidet handspray, 1.8 GPM
- 49" flexible brass hose, Matte Black has a reinforced nylon hose
- Brass construction
- · Anti-calcium components
- 1/2" male outlet to hose
- · Rough included
- Min. install depth: 1 13/16"Max. install depth: 2 3/16"
- 1/2" female inlets on rough
- · Connects to hot and cold water lines