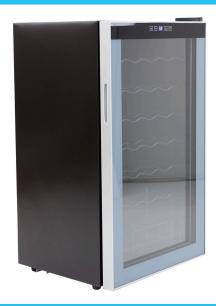

## **Avanti 34 Bottle Wine Cooler,** in Stainless Steel

Keep wine perfectly chilled in the 34-bottle capacity wine chiller from Avanti. This wine fridge is ideal for the living room, office, man cave, sheshed, bar, basement or anywhere you want to beautifully store your wine collection.

- · Holds up to 34 bottles
- Temperature range: 40° 65° F
- Soft touch electronic control and display

Due to periodic changes in designs, methods, procedures, policies and regulations, the specifications contained in this document are subject to change without notice. While we exercise good faith efforts to provide information that is accurate, we are not responsible for errors or omissions in information provided or conclusions reached as a result of using the specifications. By using the information provided, the user assumes all risks in connection with such use.