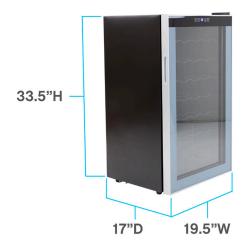

## **Specifications**

Installation Type: Freestanding

Assembled Dims: 17" x 19.50" x 33.50"

Assembled Wgt (lb): 56

Shipping Dims: 18.75" x 20.75" x 34.50"

Shipping Wat (lb): 62 Temp Range (°F): 40° - 65°

Temp Zones: 1

Depth - Door Open at 90°: 36.50" Door Swing Orientation: Right

Capacity: 34 Bottles

Electrical Specs: 15A/120V/1800W

Cord Length: 72" Plug Type: B

Control Type: Soft Touch