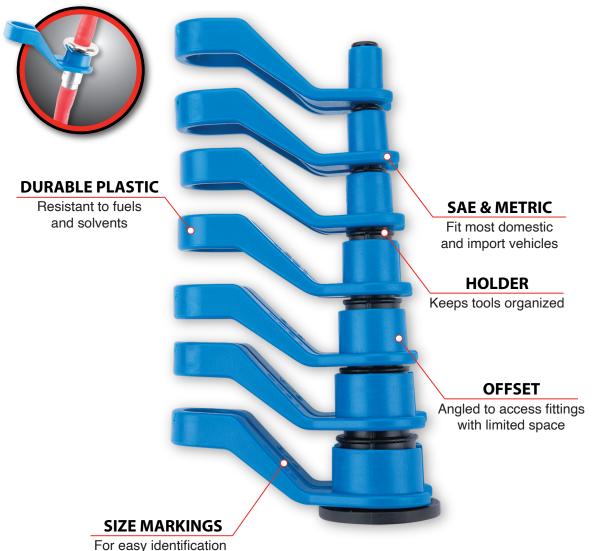

## 039564110764

- For Automotive Fuel, AC and Transmission Cooler Lines, on most GM, Ford, Chrysler, and Mazda models
- Disconnect the spring lock couplings simply by pressing the tabs into the opening of the fitting
- Works on quick disconnect couplings on most domestic and import vehicles
- The special off-set handles are angled to access fittings with limited space to work
- Made of a tough durable plastic that?s resistant to fuels and solvents
- Includes the following six sizes: 1/4 (6mm), 5/16 (8mm), 3/8 (9.5mm), 1/2 (13mm), 5/8 (16mm), 3/4 (19mm) and 7/8 inch (22mm)