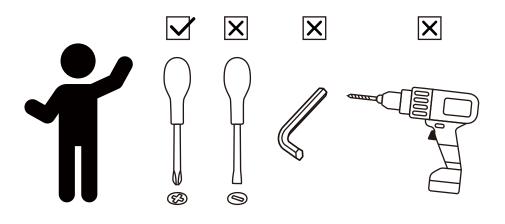

**Extended Warranty Sign Up** 

E-1

Welcome home!

ELG-587/597

TEAMSON HOME
Corner Wall Cabinet
-Shutter Doors



# Questions? Comments? Need help? Call or email us any time!

#### **Global Customer Service**

USA -------+1(800)935-3959

Mon - Fri 10:00am ~ 2:00pm EST ⋈ support@teamson.com

EU/UK +44(0)1952-916-050

Mon - Thu 9:00am ~ 5:00pm GMT Friday 9:00am ~ 4:00pm GMT ⊠ support@teamson.co.uk

**ASIA** — 深圳办公室:

+86(0755)8885-3558.分机号331

Mon - Sat 9:00am ~ 5:00pm GMT+8 ⋈ sales\_ec@teamson.com

台北辦公室:

+886(2)2556-6268

Mon - Fri 9:00am ~ 5:00pm GMT+8 ⋈ sales\_ec@teamson.com







\*\* Got questions? Please have your product code (on the first page of this instruction, e.g. TD-12345A) and the order number ready, give us a call or email us through our customer care support! We are always ready to assist you!

# **Exploded Drawing**





Scan for assembly instructions.

#### **Product Parts**



### **▲** Care Instructions

Dust surface with a dry soft cloth. Do not use window cleaners or cleaning abrasives as they will scratch the surface and could damage the protective coating



Scan for assembly instructions.



#### WARNING

Small parts and sharp edges may be present prior to assembly.

#### Hardware

























Ø8\*30mm

Ø15\*12

Ø4\*25mm

Ø3\*12mm



25 PCS

16 PCS

12 PCS

3 PCS

4 PCS

1PC





















Ø15\*9

Ø4\*35mm

1 PC

4 PCS