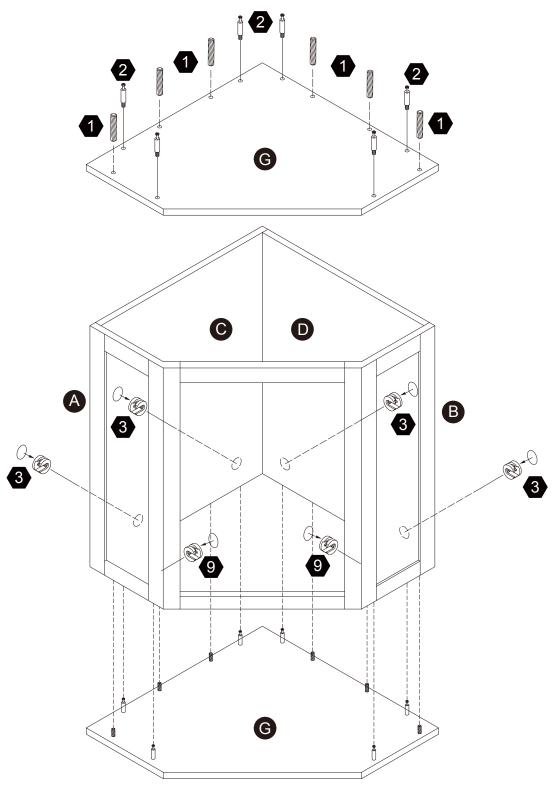

customer care support! We are always ready to assist you!

# **Exploded Drawing**





Scan for assembly instructions.

#### **Product Parts**



### **▲** Care Instructions

Dust surface with a dry soft cloth. Do not use window cleaners or cleaning abrasives as they will scratch the surface and could damage the protective coating



Scan for assembly instructions.



#### WARNING

Small parts and sharp edges may be present prior to assembly.

#### Hardware

























Ø8\*30mm

Ø15\*12

Ø4\*25mm

Ø3\*12mm



25 PCS

16 PCS

12 PCS

3 PCS

4 PCS

1PC





















Ø15\*9

Ø4\*35mm

1 PC

4 PCS

4 PCS

2 PCS

2 PCS

#### TEMPLATE PAPER





Scan for assembly instructions.





B toanson (2)

Scan for assembly instructions.

4









Scan for assembly instructions.







Scan for assembly instructions.









Scan for assembly instructions.

# Step 5





Scan for assembly instructions.

# Step 6





Scan for assembly instructions.