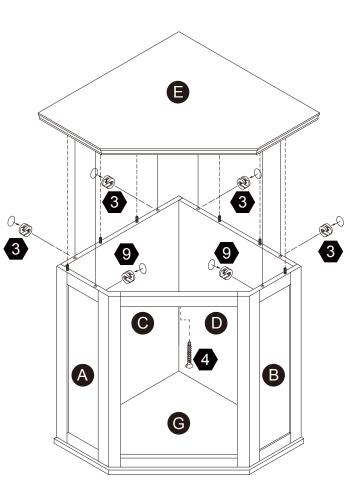

dy to assist you!

# **Exploded Drawing**





Scan for assembly instructions.

#### **Product Parts**



### **▲** Care Instructions

Dust surface with a dry soft cloth. Do not use window cleaners or cleaning abrasives as they will scratch the surface and could damage the protective coating



Scan for assembly instructions.



#### WARNING

Small parts and sharp edges may be present prior to assembly.

#### Hardware

























Ø8\*30mm

Ø15\*12

Ø4\*25mm

Ø3\*12mm



25 PCS

16 PCS

12 PCS

3 PCS

4 PCS

1PC





















Ø15\*9

Ø4\*35mm

1 PC

4 PCS

4 PCS

2 PCS

2 PCS

#### TEMPLATE PAPER





Scan for assembly instructions.





B toanson (2)

Scan for assembly instructions.

4









Scan for assembly instructions.







Scan for assembly instructions.









Scan for assembly instructions.

# Step 5





Scan for assembly instructions.

# Step 6





Scan for assembly instructions.