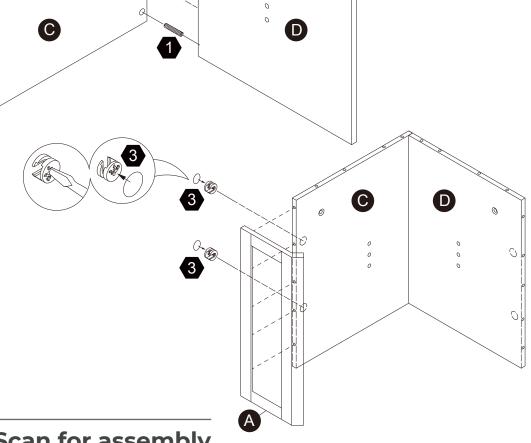

instruction, e.g. TD-12345A) and the order number ready, give us a call or email us through our customer care support! We are always ready to assist you!

# **Exploded Drawing**





Scan for assembly instructions.

#### **Product Parts**



### **▲** Care Instructions

Dust surface with a dry soft cloth. Do not use window cleaners or cleaning abrasives as they will scratch the surface and could damage the protective coating



Scan for assembly instructions.



#### WARNING

Small parts and sharp edges may be present prior to assembly.

#### Hardware

























Ø8\*30mm

Ø15\*12

Ø4\*25mm

Ø3\*12mm



25 PCS

16 PCS

12 PCS

3 PCS

4 PCS

1PC





















Ø15\*9

Ø4\*35mm

1 PC

4 PCS

4 PCS

2 PCS

2 PCS

#### TEMPLATE PAPER





Scan for assembly instructions.





B toanson (2)

Scan for assembly instructions.

4









Scan for assembly instructions.







Scan for assembly instructions.









Scan for assembly instructions.

# Step 5





Scan for assembly instructions.

# Step 6





Scan for assembly instructions.