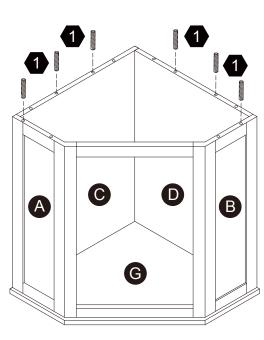

#### Hardware

Ø8\*30mm

Ø15\*12

Ø4\*25mm

Ø3\*12mm

25 PCS

16 PCS

12 PCS

3 PCS

4 PCS

1PC

Ø15\*9

Ø4\*35mm

1 PC

4 PCS

4 PCS

2 PCS

2 PCS