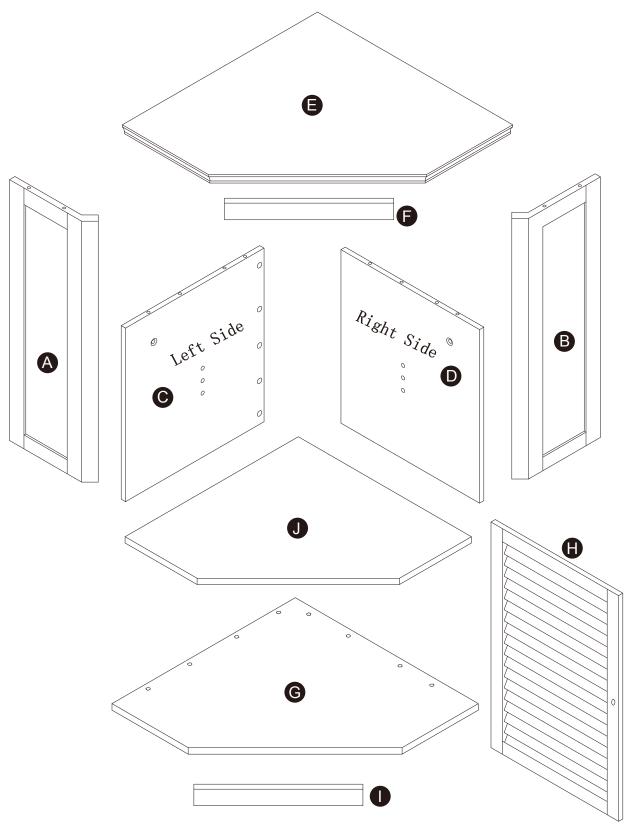

ELG-587/597

TEAMSON HOME
Corner Wall Cabinet
-Shutter Doors



# Questions? Comments? Need help? Call or email us any time!

#### **Global Customer Service**

USA -------+1(800)935-3959

Mon - Fri 10:00am ~ 2:00pm EST ⋈ support@teamson.com

EU/UK +44(0)1952-916-050

Mon - Thu 9:00am ~ 5:00pm GMT Friday 9:00am ~ 4:00pm GMT ⊠ support@teamson.co.uk

**ASIA** — 深圳办公室:

+86(0755)8885-3558.分机号331

Mon - Sat 9:00am ~ 5:00pm GMT+8 ⋈ sales\_ec@teamson.com

台北辦公室:

+886(2)2556-6268

Mon - Fri 9:00am ~ 5:00pm GMT+8 ⋈ sales\_ec@teamson.com







\*\* Got questions? Please have your product code (on the first page of this instruction, e.g. TD-12345A) and the order number ready, give us a call or email us through our customer care support! We are always ready to assist you!

# **Exploded Drawing**





Scan for assembly instructions.

#### **Product Parts**



### **▲** Care Instructions

Dust surface with a dry soft cloth. Do not use window cleaners or cleaning abrasives as they will scratch the surface and could damage the protective coating



Scan for assembly instructions.



#### WARNING

Small parts and sharp edges may be present prior to assembly.

#### Hardware

























Ø8\*30mm

Ø15\*12

Ø4\*25mm

Ø3\*12mm



25 PCS

16 PCS

12 PCS

3 PCS

4 PCS

1PC





















Ø15\*9

Ø4\*35mm

1 PC

4 PCS

4 PCS

2 PCS

2 PCS

#### TEMPLATE PAPER





Scan for assembly instructions.





B toanson (2)

Scan for assembly instructions.

4









Scan for assembly instructions.







Scan for assembly instructions.









Scan for assembly instructions.

# Step