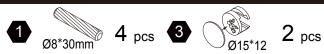

#### Hardware

Ø8\*30mm

Ø15\*12

Ø4\*25mm

Ø3\*12mm

25 PCS

16 PCS

12 PCS

3 PCS

4 PCS

1PC

Ø15\*9

Ø4\*35mm

1 PC

4 PCS

4 PCS

2 PCS

2 PCS