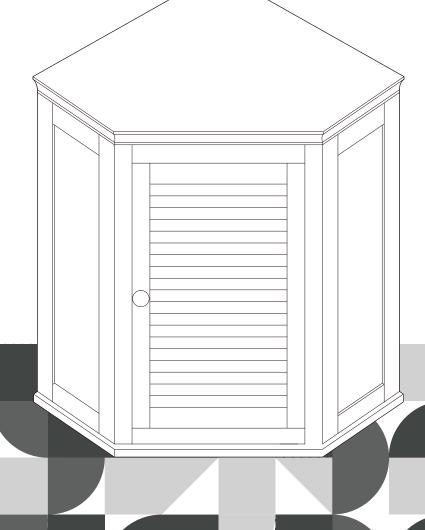

**Extended Warranty Sign Up** 

E-1

Welcome home!

ELG-587/597

TEAMSON HOME
Corner Wall Cabinet
-Shutter Doors