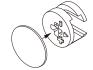

Mon - Sat 9:00am ~ 5:00pm GMT+8 ⋈ sales\_ec@teamson.com

台北辦公室:

+886(2)2556-6268

Mon - Fri 9:00am ~ 5:00pm GMT+8 ⋈ sales\_ec@teamson.com







\*\* Got questions? Please have your product code (on the first page of this instruction, e.g. TD-12345A) and the order number ready, give us a call or email us through our customer care support! We are always ready to assist you!

# **Exploded Drawing**





Scan for assembly instructions.

#### **Product Parts**



### **▲** Care Instructions

Dust surface with a dry soft cloth. Do not use window cleaners or cleaning abrasives as they will scratch the surface and could damage the protective coating



Scan for assembly instructions.



#### WARNING

Small parts and sharp edges may be present prior to assembly.

#### Hardware

























Ø8\*30mm

Ø15\*12

Ø4\*25mm

Ø3\*12mm



25 PCS

16 PCS

12 PCS

3 PCS

4 PCS

1PC





















Ø15\*9

Ø4\*35mm

1 PC

4 PCS

4 PCS

2 PCS

2 PCS

#### TEMPLATE PAPER





Scan for assembly instructions.





B toanson (2)

Scan for assembly instructions.

4









Scan for assembly instructions.







Scan for assembly instructions.









Scan for assembly instructions.

# Step 5





Scan for assembly instructions.

# Step 6





Scan for assembly instructions.