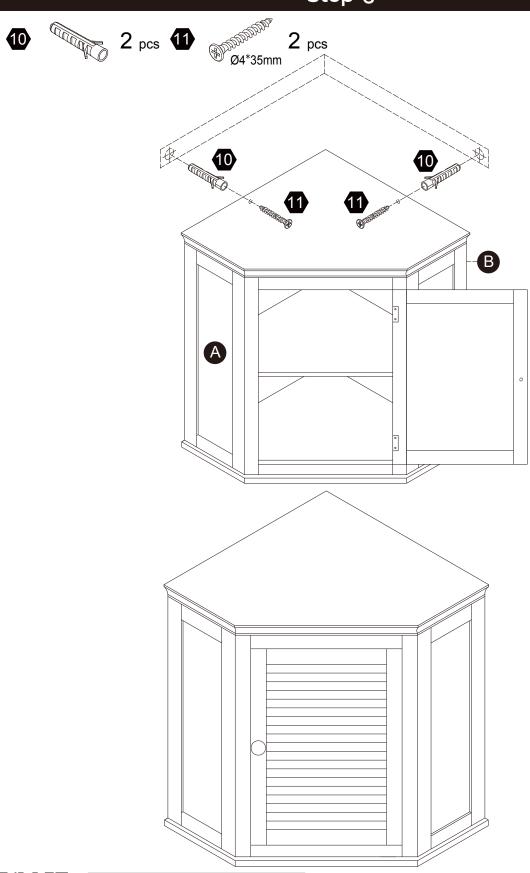

Parts**



### **▲** Care Instructions

Dust surface with a dry soft cloth. Do not use window cleaners or cleaning abrasives as they will scratch the surface and could damage the protective coating



Scan for assembly instructions.



#### WARNING

Small parts and sharp edges may be present prior to assembly.

#### Hardware

























Ø8\*30mm

Ø15\*12

Ø4\*25mm

Ø3\*12mm



25 PCS

16 PCS

12 PCS

3 PCS

4 PCS

1PC





















Ø15\*9

Ø4\*35mm

1 PC

4 PCS

4 PCS

2 PCS

2 PCS

#### TEMPLATE PAPER





Scan for assembly instructions.





B toanson (2)

Scan for assembly instructions.

4









Scan for assembly instructions.







Scan for assembly instructions.









Scan for assembly instructions.

# Step 5





Scan for assembly instructions.

# Step 6





Scan for assembly instructions.