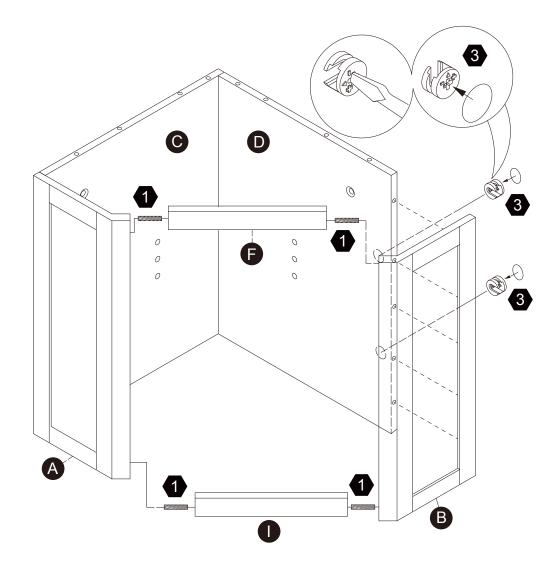

give us a call or email us through our customer care support! We are always ready to assist you!

# **Exploded Drawing**





Scan for assembly instructions.

#### **Product Parts**



### **▲** Care Instructions

Dust surface with a dry soft cloth. Do not use window cleaners or cleaning abrasives as they will scratch the surface and could damage the protective coating



Scan for assembly instructions.



#### WARNING

Small parts and sharp edges may be present prior to assembly.

#### Hardware

























Ø8\*30mm

Ø15\*12

Ø4\*25mm

Ø3\*12mm



25 PCS

16 PCS

12 PCS

3 PCS

4 PCS

1PC





















Ø15\*9

Ø4\*35mm

1 PC

4 PCS

4 PCS

2 PCS

2 PCS

#### TEMPLATE PAPER





Scan for assembly instructions.





B toanson (2)

Scan for assembly instructions.

4









Scan for assembly instructions.







Scan for assembly instructions.









Scan for assembly instructions.

# Step 5





Scan for assembly instructions.

# Step 6





Scan for assembly instructions.