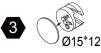

#### Hardware

Ø8\*30mm

Ø15\*12

Ø4\*25mm

Ø3\*12mm

25 PCS

16 PCS

12 PCS

3 PCS

4 PCS

1PC

Ø15\*9

Ø4\*35mm

1 PC

4 PCS

4 PCS

2 PCS

2 PCS