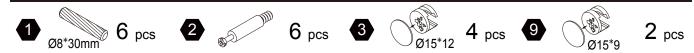

#### Hardware

Ø8\*30mm

Ø15\*12

Ø4\*25mm

Ø3\*12mm

25 PCS

16 PCS

12 PCS

3 PCS

4 PCS

1PC

Ø15\*9

Ø4\*35mm

1 PC

4 PCS

4 PCS

2 PCS

2 PCS