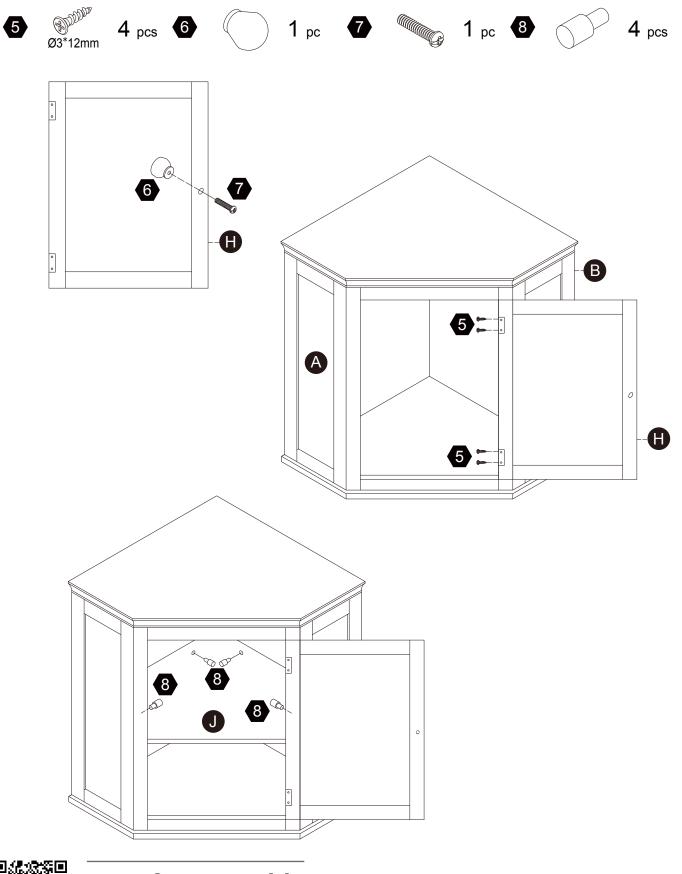

#### Hardware

Ø8\*30mm

Ø15\*12

Ø4\*25mm

Ø3\*12mm

25 PCS

16 PCS

12 PCS

3 PCS

4 PCS

1PC

Ø15\*9

Ø4\*35mm

1 PC

4 PCS

4 PCS