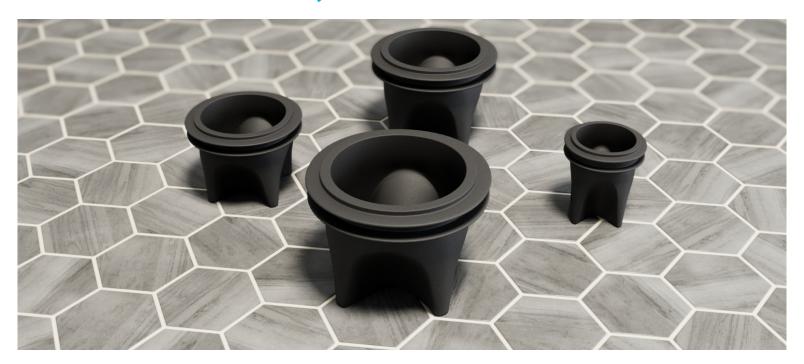

## **Trap Seals**

### Available in 4 sizes to fit a wide variety of drains!

#### **High-Quality**

Can be used for new construction or retrofit applications. Made with durable EPDM, Jones Stephens Trap Seals meet ASSE standards and are UPC approved.

#### **Quick & Simple**

A great alternative to a trap primer, Jones Stephens Trap Seals are easy to install with no special tools needed.

#### Reliable

Prevents sewer gases from escaping into the room and helps to mitigate backflow. Seal opens to allow the flow of drainage and closes when there is no flow.