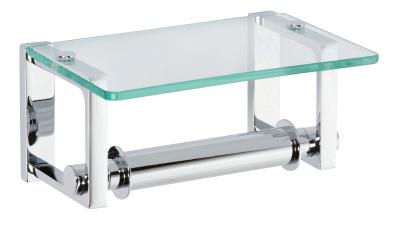

#### Features

- Solid brass construction
- Double-post design with spring-loaded, non-separating roller and tempered glass shelf
- Complements Frame product series

### Product Specification: Add "Color / Finish" Suffix to Model Number Below

The Toilet Tissue Holder shall be made of solid brass construction and incorporate a double-post design utilizing a non-separating, spring-loaded roller and tempered glass shelf. Toilet Tissue Holder shall complement Ginger Frame product series. Toilet Tissue Holder shall be Ginger Model 3027/\_\_\_\_.