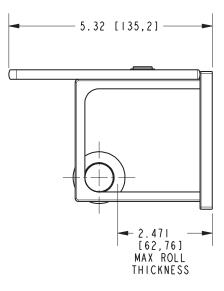

## 3027

Frame Toilet Tissue Holder **3027** 

Page 2 of 2 Spec\_3027\_a\_12.21 EN-4417