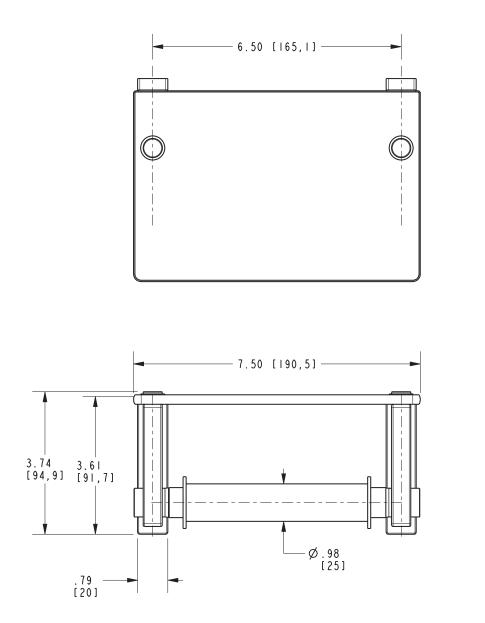

## 3027

Frame Toilet Tissue Holder **3027** 

Page 2 of 2 Spec\_3027\_a\_12.21 EN-4417