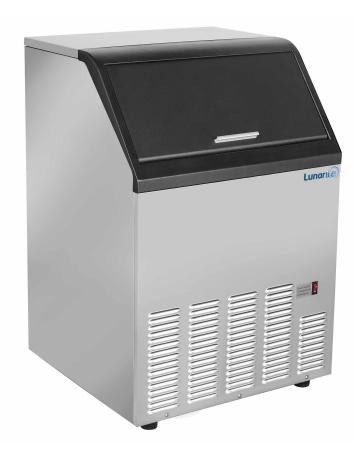

# **LUIM-120 SELF-CONTAINED ICE MACHINE**

**MODEL:** 

LUIM-120

**ELECTRIC** 

115V / 60Hz International voltage available 6' (2m) NEMA 5-15P cord set included

The LUIM-120 self-contained, air-cooled ice machine is perfect for any free-standing or built-in application. Each unit features a self-contained storage bin and a durable, easy to clean stainless steel and black plastic trim exterior. The easy-to-use controls, front-breathing design with vertical evaporator and proven ice making technology will deliver years of reliable ice production.

## FEATURES AND CONSTRUCTION —

- Stainless steel exterior with black plastic trim
- Air cooled compressor
- Programmable, solid state, digital electronic control system.
- Built-in self cleaning mode
- Includes scoop
- Polyethylene storage bin liner for improved sanitation
- Auto shut-off when ice bin is full