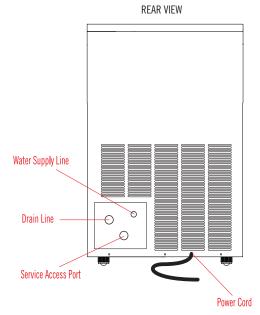

#### **OPERATING REQUIREMENTS —**

Ambient Air Temperature Range..... 50° to 100°F (10° to 38°C) Water Temperature Range....... 41° to 90°F (5° to 32°C) Water Supply Line Connection....... 1/4" 0.D.

Water Pressure Range:

### **INSTALLATION -**

- A clearance of 2" from the wall is recommended to promote adequate cooling air circulation
- A gravity drain line is required to install this ice machine
- For optimal performance, the use of a water filter is recommended