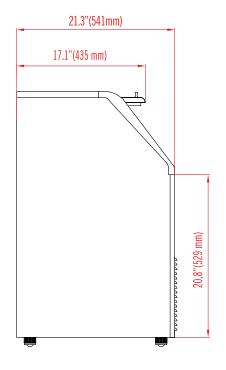

# LUIM-120 SELF-CONTAINED ICE MACHINE

FRONT VIEW SIDE VIEW

| MODEL    | EXTERNAL<br>DIMENSIONS | DAILY<br>ICE PRODUCTION<br>(70°F Air / 50°F<br>Water) | ICE BIN<br>Storage Capacity | NET WEIGHT /<br>Shipping Weight | AMP DRAW<br>(nominal/max) | REFRIGERANT<br>And Charge Size | ELECTRICAL  | SHIPPING<br>DIMENSIONS |
|----------|------------------------|-------------------------------------------------------|-----------------------------|---------------------------------|---------------------------|--------------------------------|-------------|------------------------|
| LUIM-120 | 22.1"x21.3"x32.5"      | 90 lbs/day                                            | 25 lbs                      | 88 lbs / 101 lb                 | 7.5A/11.8A                | R134a, 8.47oz                  | 115V / 60Hz | 24"x23"x36"            |