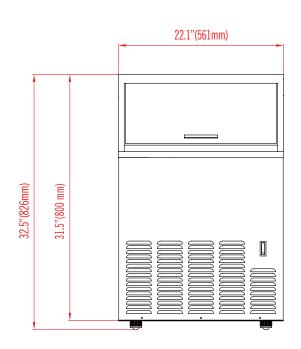

# LUIM-120 SELF-CONTAINED ICE MACHINE

FRONT VIEW SIDE VIEW

| MODEL    | EXTERNAL<br>DIMENSIONS | DAILY<br>ICE PRODUCTION<br>(70°F Air / 50°F<br>Water) | ICE BIN<br>Storage Capacity | NET WEIGHT /<br>Shipping Weight | AMP DRAW<br>(nominal/max) | REFRIGERANT<br>And Charge Size | ELECTRICAL  | SHIPPING<br>DIMENSIONS |
|----------|------------------------|-------------------------------------------------------|-----------------------------|---------------------------------|---------------------------|--------------------------------|-------------|------------------------|
| LUIM-120 | 22.1"x21.3"x32.5"      | 90 lbs/day                                            | 25 lbs                      | 88 lbs / 101 lb                 | 7.5A/11.8A                | R134a, 8.47oz                  | 115V / 60Hz | 24"x23"x36"            |