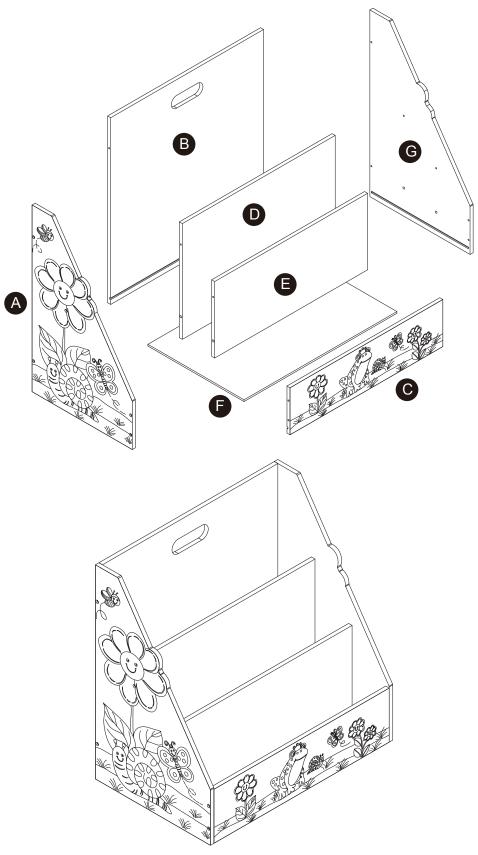

体 警告!需要成年人帮忙组装。不适合三岁以下的儿童使用。完成组装前,本包装包含细小零件,可能引发窒息;以及包含锋利边缘和尖角,所以完成组装前,请确保其远离儿童。









\*\* Got questions? Please have your product code (on the first page of this instruction, e.g. TD-12345A) and the order number ready, give us a call or email us through our customer care support! We are always ready to assist you!





# 3D Interactive Instruction www.teamsonkids.com

## We feeling the joy of serving you best!

USA ···· +1(800)935-3959

Mon - Fri 10:00am ~ 2:00pm EST ⊠ support@teamson.com

EU/UK··· +44(0)1952-916-050

Mon - Thu 9:00am ~ 5:00pm GMT Friday 9:00am ~ 4:00pm GMT ⊠ support@teamson.co.uk

ASIA ··· 深圳办公室:

+86(0755)8885-3558.分机号108

Mon - Sat 9:00am ~ 5:00pm GMT+8

⋈ sales\_ec@teamson.com

台北辦公室:

+886(2)2556-6268

Thank you for choosing Teamson Kids

# **Exploded Drawing**





### **Product Parts**





























#### Hardware









12 pcs

4 pcs