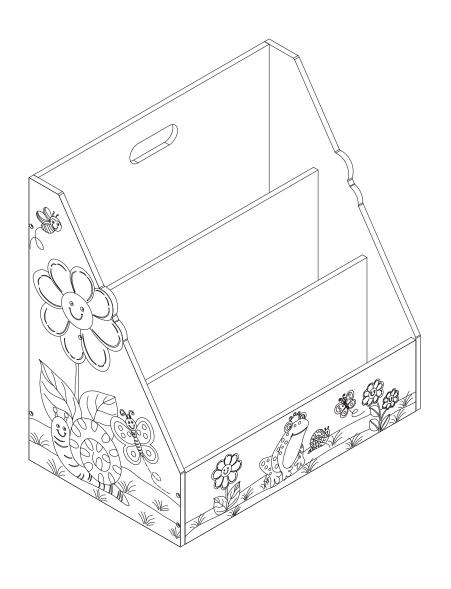

## Fantasy Fields Magic Garden Toddler Bookshelf

TD-13142A

CHOKING HAZARD-small parts
Not for children under 3yrs
The toy is to be assembled by an adult.

TIME SAVER!
3D Interactive Instruction

V-1

**ENGLISH** WARNING! Not suitable for children under 3 years, as there is a choking hazard from swallowable small parts. Assembly should be carried out by an adult. Prior to assembly this package contains sharp edges and sharp points. Keep away from children until assembled. Please remove all packaging attachments before giving this item to your child. Please keep this information for possible future correspondence.