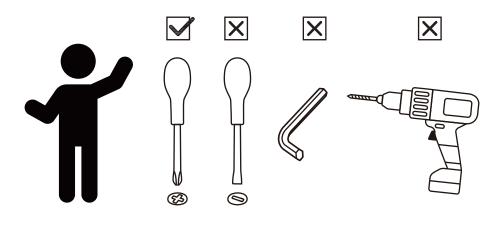

a referencia. No apto para niños menores de 3 años por contener piezas pequeñas, contiene bordes/puntas afiladas. Este juguete debe ser montado por un adulto. Los colores y el contenido pueden ser algo diferentes de lo mostrado en la caja. Retire todos los elementos de embalaje antes de dar el articulo a su hijo.

SVENSKA VARNING! Inte lämplig för barn under 3 år på grund av små delar kvävningsrisk. Monteringen måste utföras av en vuxen. Färg och design är reserverade. Ta bort allt förpackningsmaterial före första användningen. Vänligen behålla denna information för eventuell senare korrespondens på.

繁體 警告! 需由成年人完成组装。本產品不適於3歲以下兒童使用。本包装包含细小零件,完成组装前,請慎防兒童 吞食小零件,避免窒息危險,且可能有鋒利邊緣及尖角,所以組裝完成前應置於兒童不能觸及之處,並遠離火源。

简体 警告!需要成年人帮忙组装。不适合三岁以下的儿童使用。完成组装前,本包装包含细小零件,可能引发窒息;以及包含锋利边缘和尖角,所以完成组装前,请确保其远离儿童。









\*\* Got questions? Please have your product code (on the first page of this instruction, e.g. TD-12345A) and the order number ready, give us a call or email us through our customer care support! We are always ready to assist you!





# 3D Interactive Instruction www.teamsonkids.com

## We feeling the joy of serving you best!

USA ···· +1(800)935-3959

Mon - Fri 10:00am ~ 2:00pm EST ⊠ support@teamson.com

EU/UK··· +44(0)1952-916-050

Mon - Thu 9:00am ~ 5:00pm GMT Friday 9:00am ~ 4:00pm GMT ⊠ support@teamson.co.uk

ASIA ··· 深圳办公室:

+86(0755)8885-3558.分机号108

Mon - Sat 9:00am ~ 5:00pm GMT+8

⋈ sales\_ec@teamson.com

台北辦公室:

+886(2)2556-6268

Thank you for choosing Teamson Kids

# **Exploded Drawing**





### **Product Parts**





























#### Hardware









12 pcs