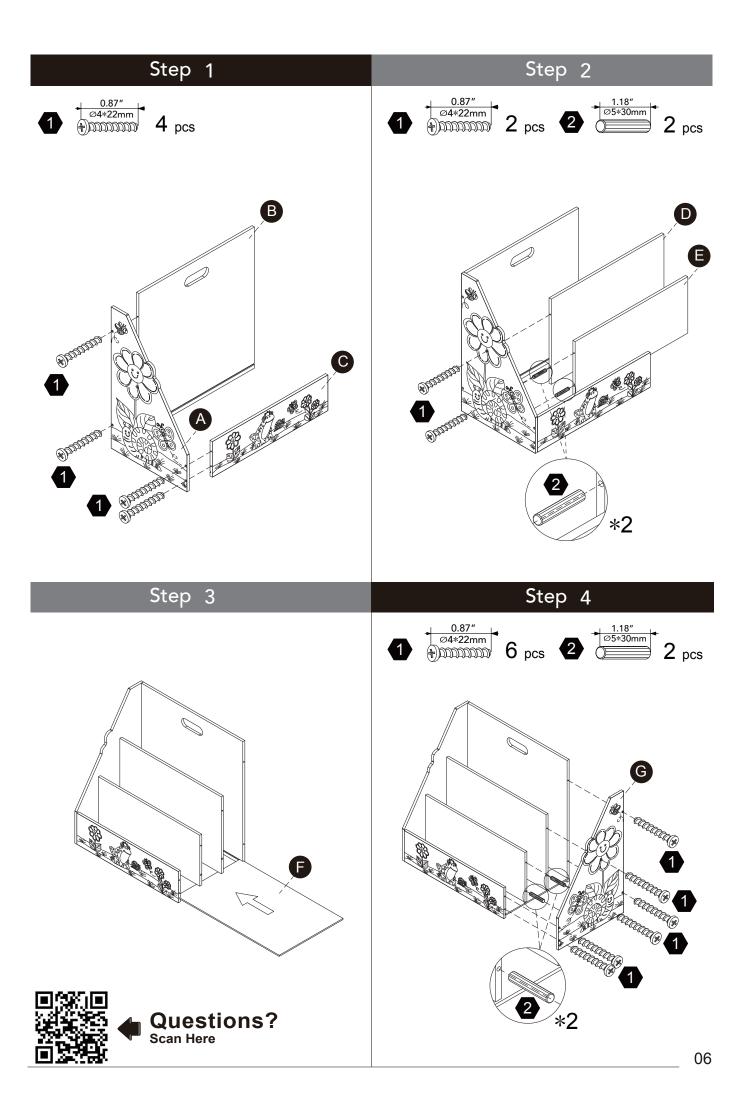

Got questions? Please have your product code (on the first page of this instruction, e.g. TD-12345A) and the order number ready, give us a call or email us through our customer care support! We are always ready to assist you!





# 3D Interactive Instruction www.teamsonkids.com

## We feeling the joy of serving you best!

USA ···· +1(800)935-3959

Mon - Fri 10:00am ~ 2:00pm EST ⊠ support@teamson.com

EU/UK··· +44(0)1952-916-050

Mon - Thu 9:00am ~ 5:00pm GMT Friday 9:00am ~ 4:00pm GMT ⊠ support@teamson.co.uk

ASIA ··· 深圳办公室:

+86(0755)8885-3558.分机号108

Mon - Sat 9:00am ~ 5:00pm GMT+8

⋈ sales\_ec@teamson.com

台北辦公室:

+886(2)2556-6268

Thank you for choosing Teamson Kids

# **Exploded Drawing**





### **Product Parts**





























#### Hardware









12 pcs

4 pcs