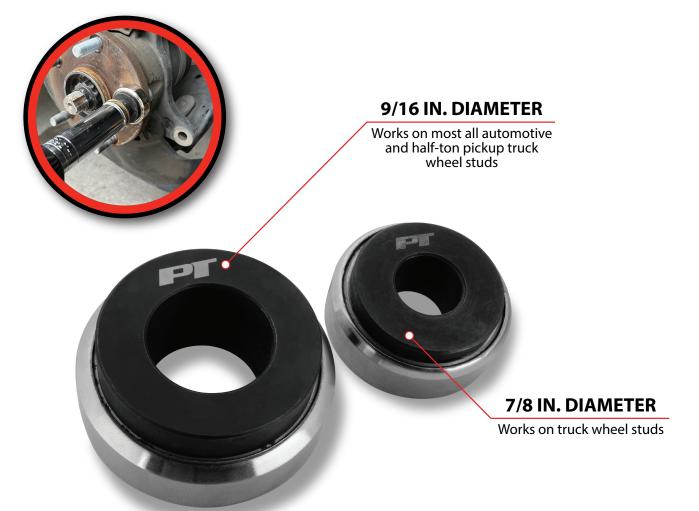

## WHEEL STUD INSTALLER SET

| Item #                                                                                                                                                                                                                                                                                                                                   | Inner | Master | UPC                                                                                                                                                                                                                                                                                                                         | Packaging |
|------------------------------------------------------------------------------------------------------------------------------------------------------------------------------------------------------------------------------------------------------------------------------------------------------------------------------------------|-------|--------|-----------------------------------------------------------------------------------------------------------------------------------------------------------------------------------------------------------------------------------------------------------------------------------------------------------------------------|-----------|
| W83045                                                                                                                                                                                                                                                                                                                                   | 12    | 48     | 039564154256                                                                                                                                                                                                                                                                                                                | Carded    |
| <ul> <li>Use to install new wheel studs, when theyÕve been damaged, broken, or stripped</li> <li>Works on most automotive and truck wheel studs, domestic and imports</li> <li>The attached bearing reduces friction allowing the replacement stud to be easily pulled into the hub</li> <li>Prevent damage to the lug nut or</li> </ul> |       |        | <ul> <li>the threads of a new wheel stud</li> <li>Use with impact wrench or ratchet, to pull the new stud securely in place</li> <li>Size 9/16 in. (14 mm) in diameter, works on most all automotive and half-ton pickup truck wheel studs</li> <li>Size: 7/8 in. (22 mm) in diameter, work on truck wheel studs</li> </ul> |           |