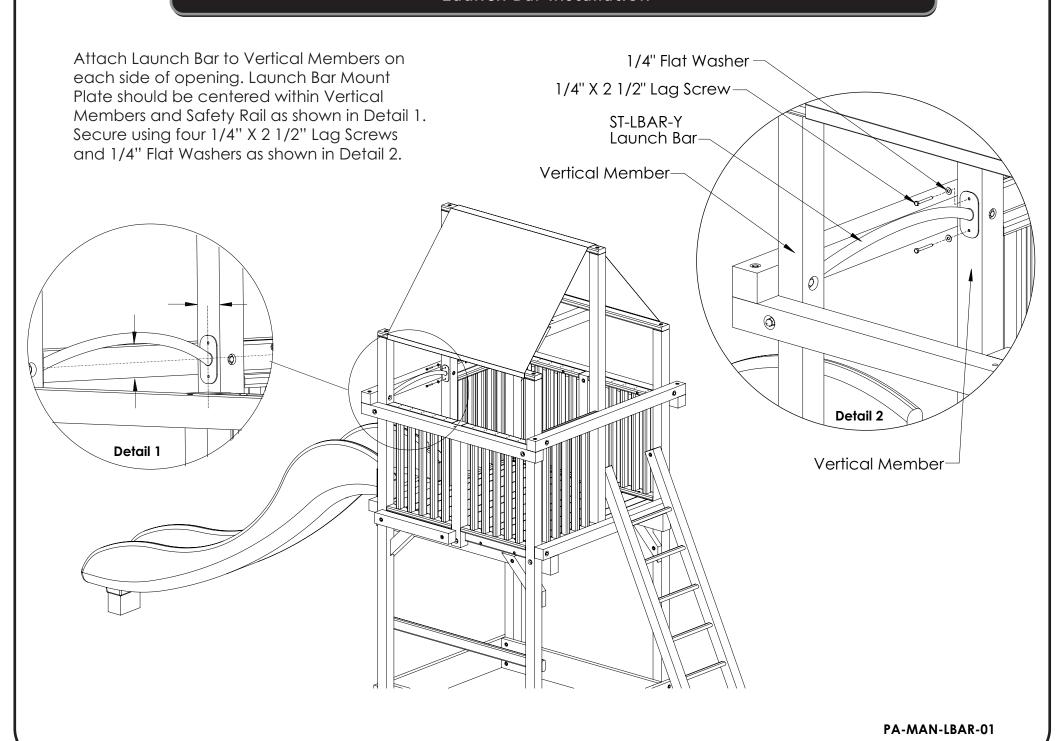

## Launch Bar Installation





## **No Kidding Guarantee**

**5-Year Warranty** on all Woodplay components and accessories that are not covered under the Limited Lifetime Warranty. Woodplay will repair or replace, at our option, any Woodplay above-ground playset component which fails within five years after the date of delivery as a result of a defect in materials or workmanship. All other qualifications also apply listed under the Limited Lifetime Warranty below.

Limited Lifetime Warranty on all Woodplay wooden playset components, swing hangers, swing chains, metal braces, metal rungs, hardware, and our exclusive Super Slide and Alpine Slide. Woodplay warrants to the original retail customer that we will replace any Woodplay wooden playset component suffering structural failure due to warping, rotting, or insect d