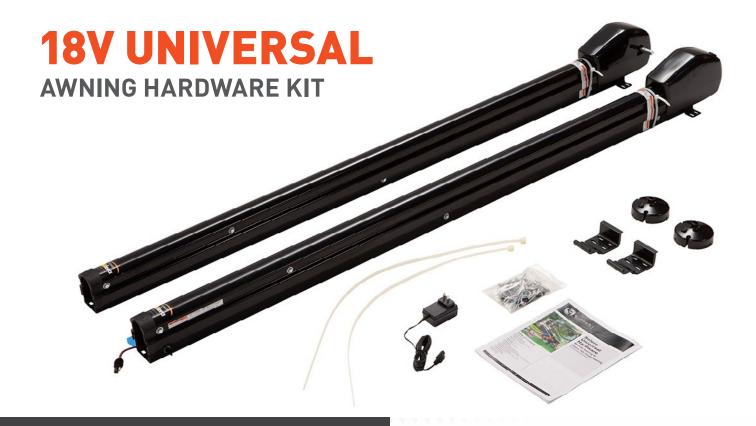

# THE DIYER'S AWNING DREAM COME TRUE

Are you an off-the-grid boondocker looking for a power awning solution that doesn't drain your RV's power supply? Or a DIYer wanting to save time and money installing their own power awning kit? Look no further than the Solera 18V Universal Awning Hardware Kit by Lippert. This RV awning system gives you the automation you want without fussing around with a major installation project or draining your rig's power. And it's compatible with most leading awning brands – including Dometic® and Carefree™, so adding the Solera® 18V Universal Awning Hardware Kit to your RV is a breeze.

#### Additional Features

- Universal fit with rechargeable battery operation
- Color options: black or white
- Waterproof switch offers easy, push-button operation
- Saves you time extending and retracting your awning manually
- Includes 110V charging kit
- Kit does not include awning roller assembly or fabric

| Part # | Description      | Length | Color |
|--------|------------------|--------|-------|
| 434729 | 18V power awning | 69"    | Black |
| 434730 | 18V power awning | 69"    | White |

- Universal hardware fits the following Dometic® 8' extension awning models: 8500, 9000, 9100, Sunchaser and Weather Pro
- Universal hardware fits the following Carefree™ 8' extension awning models: Spirit, Fiesta, Simplicity Traveler and Eclipse