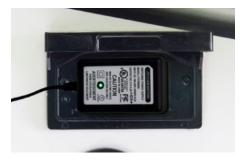

#### Rechargeable battery

You can operate your awning 22 to 25 times before needing to recharge your battery with the included 110V charging kit

#### Additional Features

- Universal fit with rechargeable battery operation
- Color options: black or white
- Waterproof switch offers easy, push-button operation
- Saves you time extending and retracting your awning manually
- Includes 110V charging kit
- Kit does not include awning roller assembly or fabric