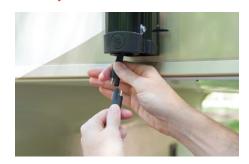

#### Do-it-yourself installation

Unlike most power awnings, this kit doesn't require internal wiring for installation, saving you time and money upgrading your awning