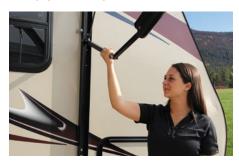

#### Power operation

Use either the nested arm controller or traditional switches to extend and retract your 5th wheel RV or travel trailer's awning

### Easy pitch adjustment

With this 18V power awning system, you can quickly and easily adjust your RV awnings for adequate shade, no matter what time of day it is