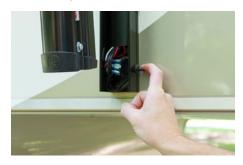

#### Do-it-yourself installation

Unlike most power awnings, this kit doesn't require internal wiring for installation, saving you time and money upgrading your awning

#### Power operation

Use either the nested arm controller or traditional switches to extend and retract your 5th wheel RV or travel trailer's awning