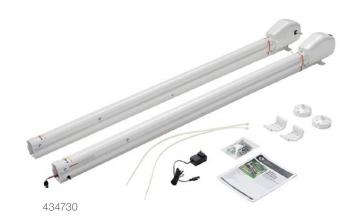

| Part # | Description      | Length | Color |
|--------|------------------|--------|-------|
| 434729 | 18V power awning | 69"    | Black |
| 434730 | 18V power awning | 69"    | White |

- Universal hardware fits the following Dometic® 8' extension awning models: 8500, 9000, 9100, Sunchaser and Weather Pro
- Universal hardware fits the following Carefree™ 8' extension awning models: Spirit, Fiesta, Simplicity Traveler and Eclipse