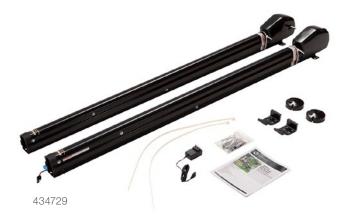

| Part # | Description      | Length | Color |
|--------|------------------|--------|-------|
| 434729 | 18V power awning | 69"    | Black |
| 434730 | 18V power awning | 69"    | White |

- Universal hardware fits the following Dometic® 8' extension awning models: 8500, 9000, 9100, Sunchaser and Weather Pro
- Universal hardware fits the following Carefree™ 8' extension awning models: Spirit, Fiesta, Simplicity Traveler and Eclipse