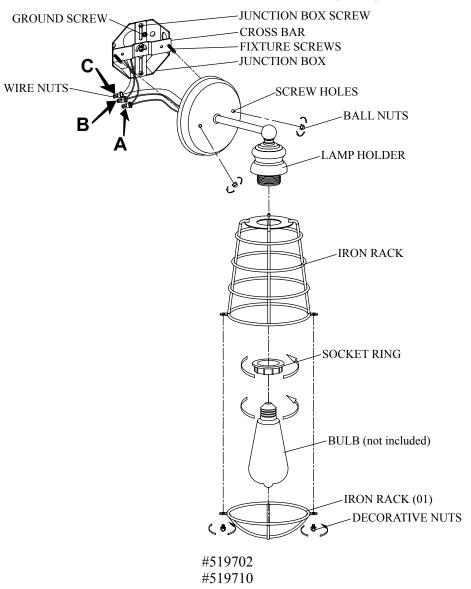

### Turn off the power at fuse or circuit breaker.

- Gently take all parts out of the package, lay them on a smooth surface, unscrew the BALL NUTS and the FIXTURE SCREWS. Attach the CROSS BAR to the JUNCTION BOX using (2) JUNCTION BOX SCREWS.
- 2. Make wire connections with WIRE NUTS:
  - A Connect the black wire from Fixture to the black supply wire.
  - B- Connect the white wire from Fixture to the white supply wire.
- C- Attach the fixture ground wire to the CROSS BAR with the green GROUND SCREW. Then connect it to the supply ground wire with a WIRE NUT. Carefully tuck wires back into the JUNCTION BOX.
- 3. Attach the FIXTURE to the CROSS BAR through SCREW HOLES as shown, and secure it with BALL NUTS.
- 4. Attach the IRON RACK to the LAMP HOLDER and secure it with SOCKET RING.
- Install BULB (not included). See relamping label at socket area or packaging for maximum allowed wattage.
- 6. Attach the IRON RACK (01) to the IRON RACK as shown, and secure it with DECORATIVE NUTS.