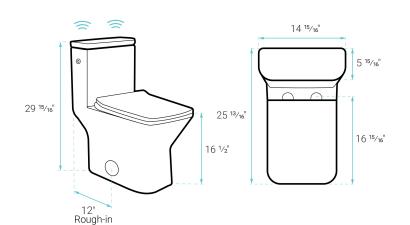

#### Installation:

- Floor mount
- Standard 12" rough-in

### Specifications:

- N.W: 94.93 lb.

- L: 25 13/16" x W: 14 15/16" x H: 29 15/16"