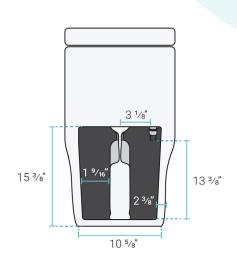

#### Features:

- One-piece, seamless, easy-to-clean design
- Glazed ceramic, skirted trapway
- Square bowl
- 16.5" bowl height with seat
- Dual, touchless flush 1.1/1.6 GPF
- Side, manual flush button
- Quick-release, soft-close seat