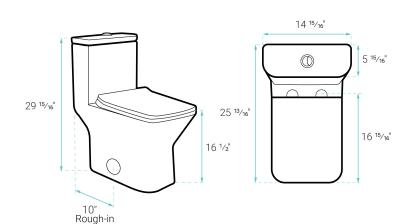

#### Installation:

- Floor mount
- 10" Rough-in

## Specifications:

- N.W: 96.3 lb.

- L: 25 13/16" x W: 14 15/16" x H: 29 15/16"