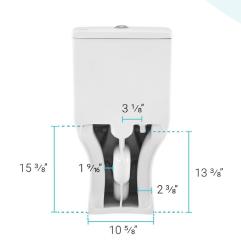

# Carré

# One-Piece Toilet SM-1T276



#### **Included Parts:**

- QQ Feet: SM-QQF01

- Quick-Release Seat: SM-QRS56

- Tank Lid: SM-TTL22- Fill Valve: SM-TPT31- Flush Valve: SM-TPT08

- Round Dual Flush Push Button: SM-TPT17

- Side Bolt Covers: SM-TPT10

- Wax Ring & Toilet Bolts: SM-TPT01



#### Features:

- One-piece, seamless, easy-to-clean design
- Glazed ceramic, skirted trapway
- Square bowl
- 16.5" bowl height with seat
- Dual, gravity flush 1.1/1.6 GPF
- Quick-release, soft-close seat

#### Installation:

- Floor mount
- 10" Rough-in

### Colors & Finishes:

☐ White: SM-1T276

## Specifications:

- N.W: 96.3 lb.

- L: 25 13/16" x W: 14 15/16" x H: 29 15/16"