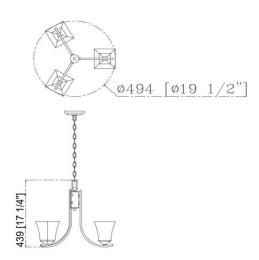

MATERIAL CONSTRUCTION: Steel

**ASSEMBLED DIMENSIONS:** 19.75"  $H \times 17.25$ "  $L \times 17.25$ " D

WEIGHT: 7.37 lbs.

BACKPLATE DIMENSIONS: N/A
CANOPY/PLATE DIMENSIONS: N/A
GLASS/SHADE DIMENSIONS: N/A
GLASS/SHADE MATERIAL: Glass
GLASS/SHADE TYPE: N/A
GLASS/SHADE COLOR: N/A