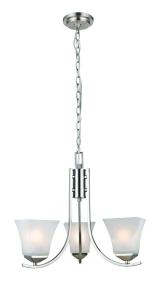

## Torino 3-Light Chandelier Satin Nickel

MATERIAL CONSTRUCTION: Steel

**ASSEMBLED DIMENSIONS:** 19.75"  $H \times 17.25$ "  $L \times 17.25$ " D

WEIGHT: 7.37 lbs.

BACKPLATE DIMENSIONS: N/A
CANOPY/PLATE DIMENSIONS: N/A
GLASS/SHADE DIMENSIONS: N/A
GLASS/SHADE MATERIAL: Glass
GLASS/SHADE TYPE: N/A
GLASS/SHADE COLOR: N/A