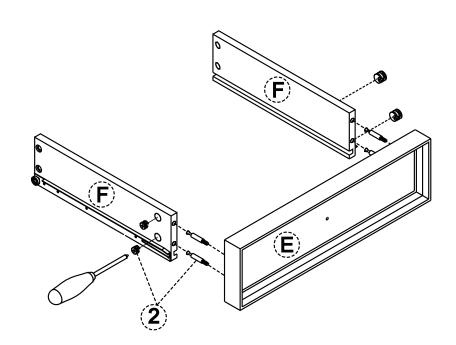

#### MODEL # AXCAMH-002

STEP 1

- 1. Attach 4 Cam Lock Pins (2) to back of Drawer Front (E).
- 2. Align Cam Lock Pins with pre-drilled holes and attach Drawer Sides (F).
- 3. Insert 2 Cam Lock (2) into pre-drilled holes on each Drawer Side (F).
- 4. Use flathead screwdriver to secure Cam Locks.