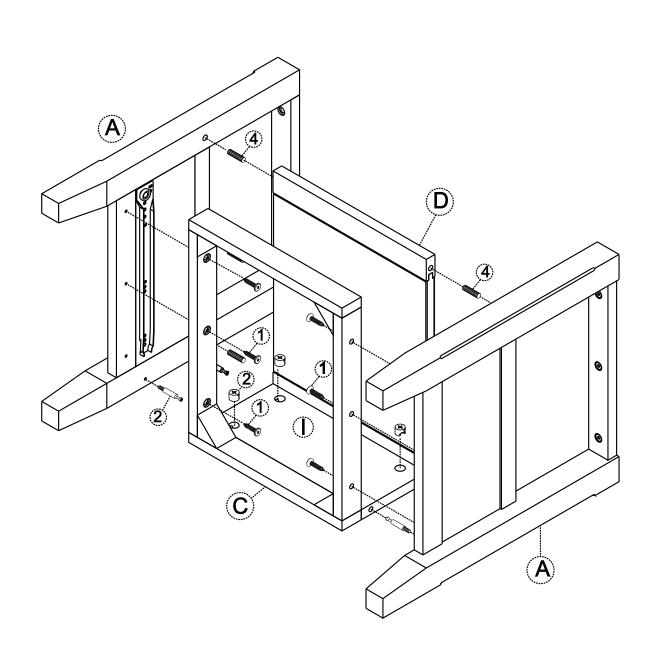

#### **STEP 5**

1. Attach 2 Cam Lock Pins (2) and 3 Dowels (4) to each Side (A) using guide holes .

2. Align Cam Lock Pins (2) with pre-drilled holes on Back Panel (1) and Dowels (4) with pre-drilled holes on Top Shelf (D).

3. Insert 4 Cam Locks (2) into pre-drilled holes on Back Panel (1) (2 / each Side).

4. Use flathead screwdriver secure Cam Locks.

5. Insert 6 Allen key screws (1) into pre-drilled holes through centre Bottom Frame (C) into Side (A) (3 screws / each Side).

6. Use Allen key 3 to tighten. Do not over-tighten.

Wynden Hall Home Decor brooklyn + max