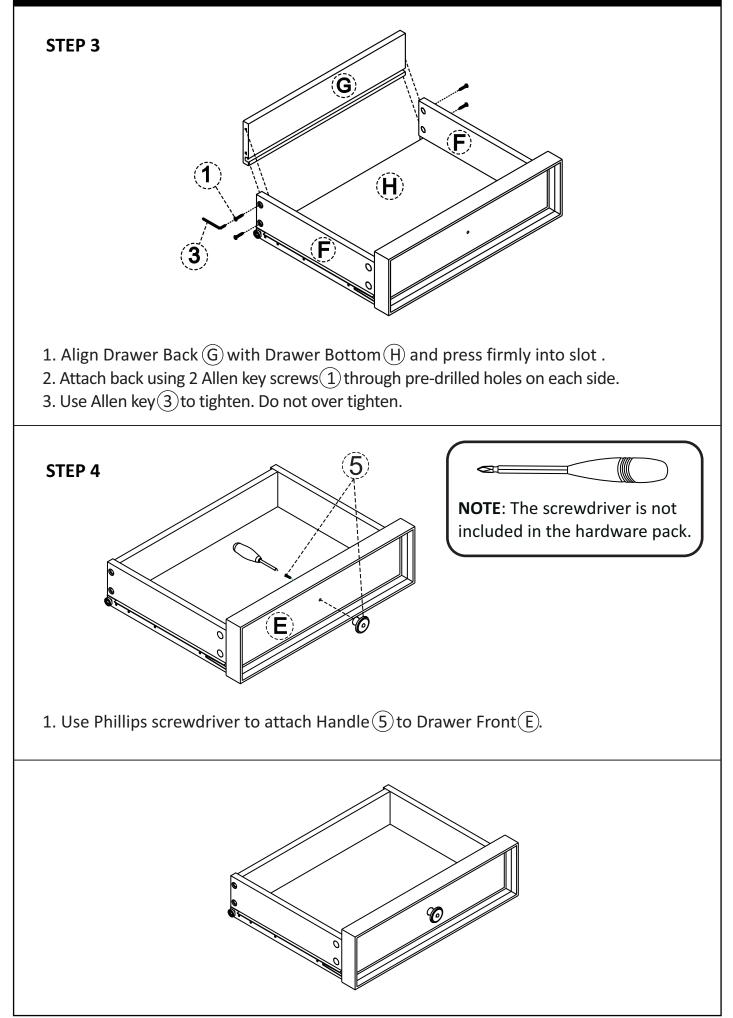

STEP 2

1. Slide Drawer Bottom (H) firmly into slots on Drawer Side (F) and Drawer Front (E).

#### ASSEMBLY

### MODEL # AXCAMH-002

#### MODEL # AXCAMH-002