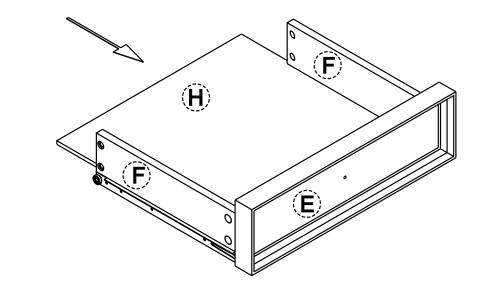

STEP 2

1. Slide Drawer Bottom (H) firmly into slots on Drawer Side (F) and Drawer Front (E).