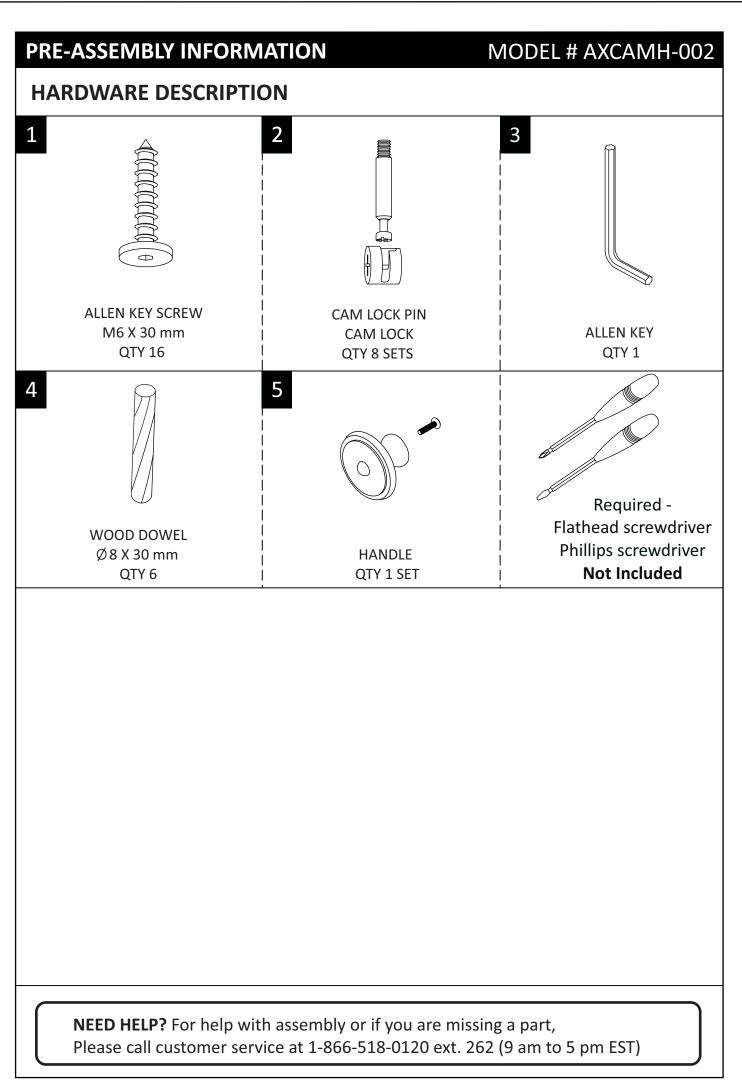

ic bags away from children and pets. We recommend that you assemble this unit on a carpeted floor to avoid scratches. We do not recommend the use of power tools for assembly as this could damage the unit. Only use manual tools. May require 2 people for ease of assembly.

#### **CARE and MAINTENANCE**

To clean, use a soft or slightly damp cloth, then wipe with a clean, dry cloth. Dust with soft dry cloth.

Do not use ammonia-based cleaning products, as they will damage the finish. Do not leave liquids or damp cloths on this furniture.

To avoid dulling of the finish, do not place furniture in direct sunlight.

Please inspect and tighten all screws or bolts on a regular basis to ensure proper performance and safety of your item.

#### **PRE-ASSEMBLY INFORMATION**

### MODEL # AXCAMH-002







### ASSEMBLY

#### MODEL # AXCAMH-002

STEP 1



- 1. Attach 4 Cam Lock Pins (2) to back of Drawer Front (E).
- 2. Align Cam Lock Pins with pre-drilled holes and attach Drawer Sides (F).
- 3. Insert 2 Cam Lock (2) into pre-drilled holes on each Drawer Side (F).
- 4. Use flathead screwdriver to secure Cam Locks.

STEP 2



1. Slide Drawer Bottom (H) firmly into slots on Drawer Side (F) and Drawer Front (E).

#### ASSEMBLY

### MODEL # AXCAMH-002



#### ASSEMBLY

#### MODEL # AXCAMH-002

#### **STEP 5**



1. Attach 2 Cam Lock Pins (2) and 3 Dowels (4) to each Side (A) using guide holes .

2. Align Cam Lock Pins (2) with pre-drilled holes on Back Panel (1) and Dowels (4) with pre-drilled holes on Top Shelf (D).

3. Insert 4 Cam Locks (2) into pre-drilled holes on Back Panel (1) (2 / eac