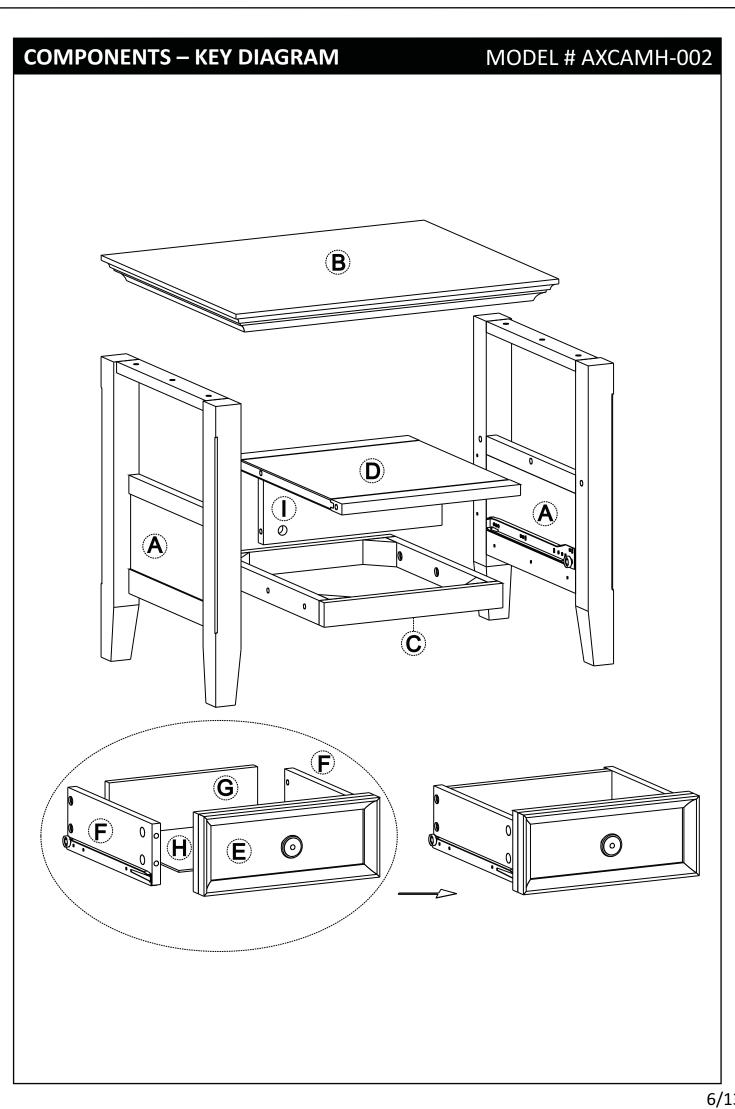

### ASSEMBLY

#### MODEL # AXCAMH-002

STEP 1

- 1. Attach 4 Cam Lock Pins (2) to back of Drawer Front (E).
- 2. Align Cam Lock Pins with pre-drilled holes and attach Drawer Sides (F).
- 3. Insert 2 Cam Lock (2) into pre-drilled holes on each Drawer Side (F).
- 4. Use flathead screwdriver to secure Cam Locks.

STEP 2

1. Slide Drawer Bottom (H) firmly into slots on Drawer Side (F) and Drawer Front (E).

#### **STEP 5**

1. Attach 2 Cam Lock Pins (2) and 3 Dowels (4) to each Side (A) using guide holes .

2. Align Cam Lock Pins (2) with pre-drilled holes on Back Panel (1) and Dowels (4) with pre-drilled holes on Top Shelf (D).

3. Insert 4 Cam Locks (2) into pre-drilled holes on Back Panel (1) (2 / each Side).

4. Use flathead screwdriver secure Cam Locks.

5. Insert 6 Allen key screws (1) into pre-drilled holes through centre Bottom Frame (C) into Side (A) (3 screws / each Side).

6. Use Allen key 3 to tighten. Do not over-tighten.

Wynden Hall Home Decor brooklyn + max