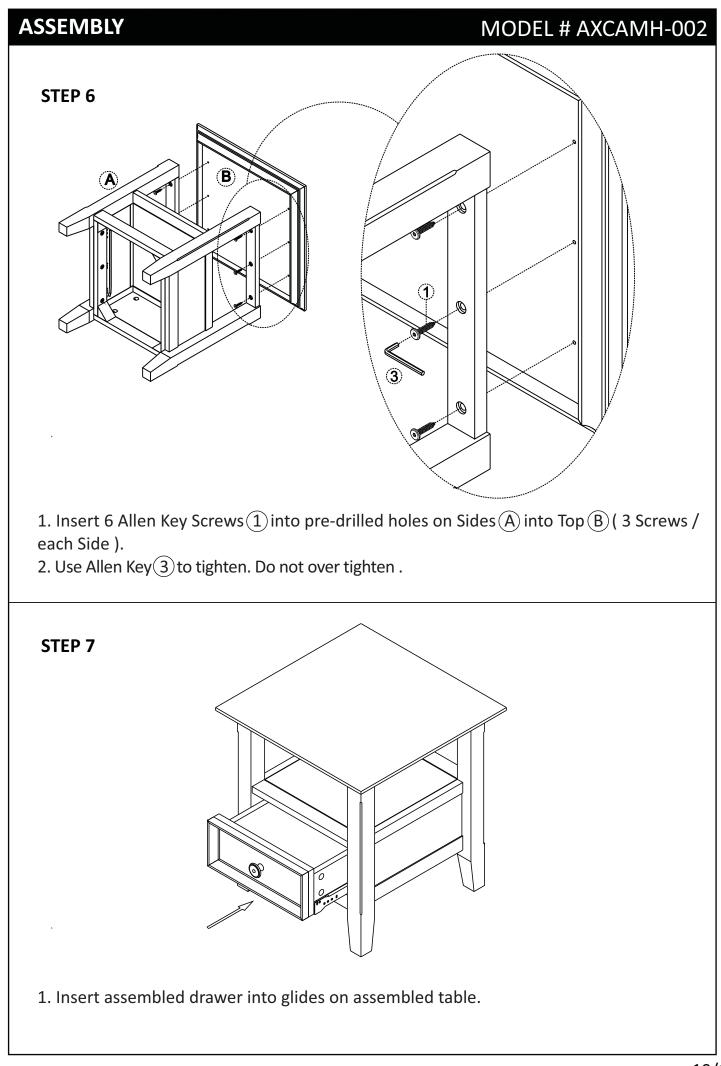

les on each Drawer Side (F).
- 4. Use flathead screwdriver to secure Cam Locks.

STEP 2



1. Slide Drawer Bottom (H) firmly into slots on Drawer Side (F) and Drawer Front (E).

#### ASSEMBLY

### MODEL # AXCAMH-002



#### ASSEMBLY

#### MODEL # AXCAMH-002

#### **STEP 5**



1. Attach 2 Cam Lock Pins (2) and 3 Dowels (4) to each Side (A) using guide holes .

2. Align Cam Lock Pins (2) with pre-drilled holes on Back Panel (1) and Dowels (4) with pre-drilled holes on Top Shelf (D).

3. Insert 4 Cam Locks (2) into pre-drilled holes on Back Panel (1) (2 / each Side).

4. Use flathead screwdriver secure Cam Locks.

5. Insert 6 Allen key screws (1) into pre-drilled holes through centre Bottom Frame (C) into Side (A) (3 screws / each Side).

6. Use Allen key 3 to tighten. Do not over-tighten.





Wynden Hall Home Decor brooklyn + max

#### WARRANTY

Thank you for purchasing a Simpli Home – Wyndenhall – Brooklyn + Max product. These products have been made to demanding, high-quality standards and are guaranteed for domestic use against manufacturing faults for a period of 12 months from the date of purchase. This warranty does not affect your statutory rights.

In case of any malfunction of your product (failure, missing parts, etc.) please contact us at our toll free service line at 1-866-518-0120 ext. 262 from 9 am to 5 pm, Monday to Friday, Eastern Standard Time or by email at simpli-home.com/customer-support.

We reserve the right to repair or replace the defective product, at its discretion.

This product is guaranteed for 12 months if used for normal purposes. Any warranty