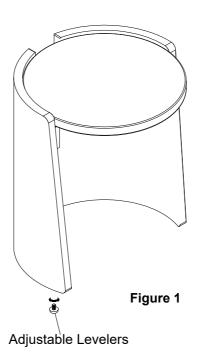

# Part List

Adjust the levelers on the legs until the furniture is leveled. (See Figure 1.)