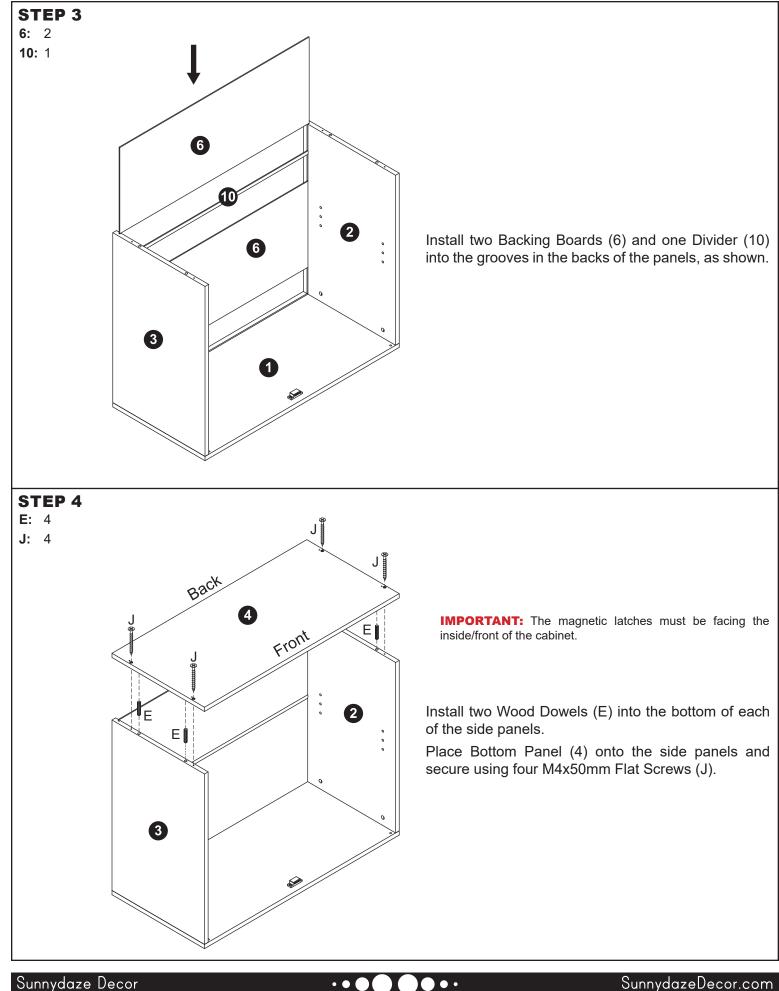

## COMPONENTS

Inspect packaging to ensure all parts are accounted for before disposing of packing materials. Save the packing slip.

| No. | Part Name        | QTY. |
|-----|------------------|------|
| 1   | Top Panel        | 1    |
| 2   | Left Side Panel  | 1    |
| 3   | Right Side Panel | 1    |
| 4   | Bottom Panel     | 1    |
| 5   | Shelf            | 1    |
| 6   | Backing Board    | 2    |
| 7   | Door (L/R)       | 2    |
| 8   | Leg Panel        | 2    |
| 9   | Support Bar      | 2    |
| 10  | Divider          | 1    |

| No. | H      | ARDWARE                 | QTY. |
|-----|--------|-------------------------|------|
| Α   |        | Cam Screw               | 4    |
| в   | Ŕ      | Cam Lock                | 4    |
| С   | ())))) | M3.5x14mm Flat Screw    | 14   |
| D   |        | Magnetic Latch          | 2    |
| E   |        | Wood Dowel              | 8    |
| F   |        | Shelf Support Peg       | 4    |
| G   |        | M4x20mm Bolt            | 2    |
| н   |        | Door Knob               | 2    |
| I   |        | Cabinet Door Damper Pin | 4    |
| J   |        | M4x50mm Flat Screw      | 4    |
| к   |        | Foot                    | 4    |
| L   |        | M6x35mm Bolt            | 4    |
| М   |        | M4x30mm Flat Screw      | 10   |
| N   | 9      | Mending Wedge           | 6    |
| ο   |        | Anti-Tip Kit            | 1    |
| Q   | 0      | Door Catch              | 4    |