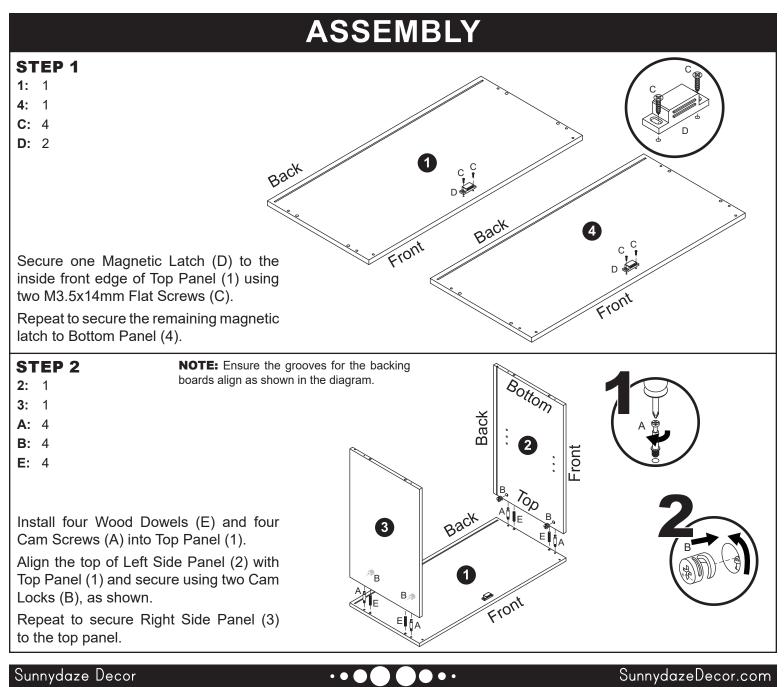

## COMPONENTS

Inspect packaging to ensure all parts are accounted for before disposing of packing materials. Save the packing slip.

| No. | Part Name        | QTY. |
|-----|------------------|------|
| 1   | Top Panel        | 1    |
| 2   | Left Side Panel  | 1    |
| 3   | Right Side Panel | 1    |
| 4   | Bottom Panel     | 1    |
| 5   | Shelf            | 1    |
| 6   | Backing Board    | 2    |
| 7   | Door (L/R)       | 2    |
| 8   | Leg Panel        | 2    |
| 9   | Support Bar      | 2    |
| 10  | Divider          | 1    |

| No. | H      | ARDWARE                 | QTY. |
|-----|--------|-------------------------|------|
| Α   |        | Cam Screw               | 4    |
| в   | Ŕ      | Cam Lock                | 4    |
| С   | ())))) | M3.5x14mm Flat Screw    | 14   |
| D   |        | Magnetic Latch          | 2    |
| E   |        | Wood Dowel              | 8    |
| F   |        | Shelf Support Peg       | 4    |
| G   |        | M4x20mm Bolt            | 2    |
| н   |        | Door Knob               | 2    |
| I   |        | Cabinet Door Damper Pin | 4    |
| J   |        | M4x50mm Flat Screw      | 4    |
| к   |        | Foot                    | 4    |
| L   |        | M6x35mm Bolt            | 4    |
| М   |        | M4x30mm Flat Screw      | 10   |
| N   | 9      | Mending Wedge           | 6    |
| ο   |        | Anti-Tip Kit            | 1    |
| Q   | 0      | Door Catch              | 4    |