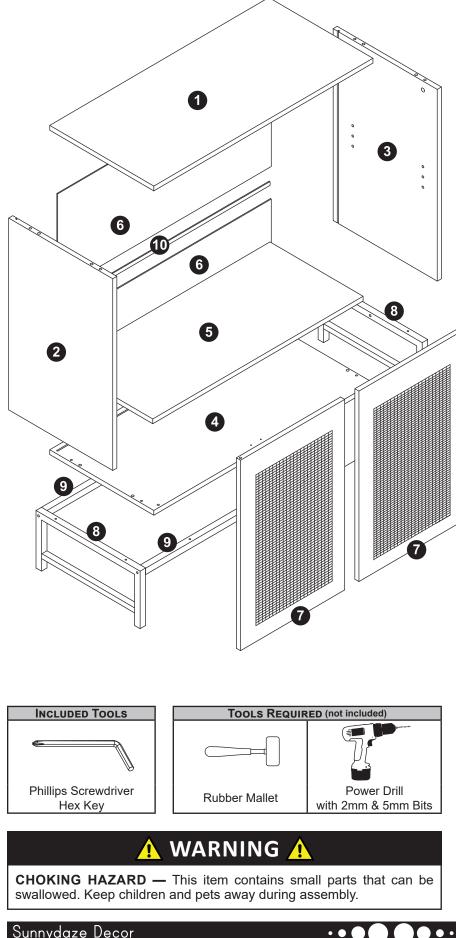

## COMPONENTS

Inspect packaging to ensure all parts are accounted for before disposing of packing materials. Save the packing slip.

| No. | Part Name        | QTY. |
|-----|------------------|------|
| 1   | Top Panel        | 1    |
| 2   | Left Side Panel  | 1    |
| 3   | Right Side Panel | 1    |
| 4   | Bottom Panel     | 1    |
| 5   | Shelf            | 1    |
| 6   | Backing Board    | 2    |
| 7   | Door (L/R)       | 2    |
| 8   | Leg Panel        | 2    |
| 9   | Support Bar      | 2    |
| 10  | Divider          | 1    |

| No. | H      | ARDWARE                 | QTY. |
|-----|--------|-------------------------|------|
| Α   |        | Cam Screw               | 4    |
| в   | Ŕ      | Cam Lock                | 4    |
| С   | ())))) | M3.5x14mm Flat Screw    | 14   |
| D   |        | Magnetic Latch          | 2    |
| E   |        | Wood Dowel              | 8    |
| F   |        | Shelf Support Peg       | 4    |
| G   |        | M4x20mm Bolt            | 2    |
| н   |        | Door Knob               | 2    |
| I   |        | Cabinet Door Damper Pin | 4    |
| J   |        | M4x50mm Flat Screw      | 4    |
| к   |        | Foot                    | 4    |
| L   |        | M6x35mm Bolt            | 4    |
| М   |        | M4x30mm Flat Screw      | 10   |
| N   | 9      | Mending Wedge           | 6    |
| ο   |        | Anti-Tip Kit            | 1    |
| Q   | 0      | Door Catch              | 4    |