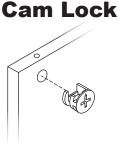

Align the cam lock opening (arrow) with the pre-drilled hole on the side of the panel. Use a screwdriver to adjust alignment as needed.

M208001

03/2024

SunnydazeDecor.com

03/2024

Page 7 / 10

M208001

03/2024