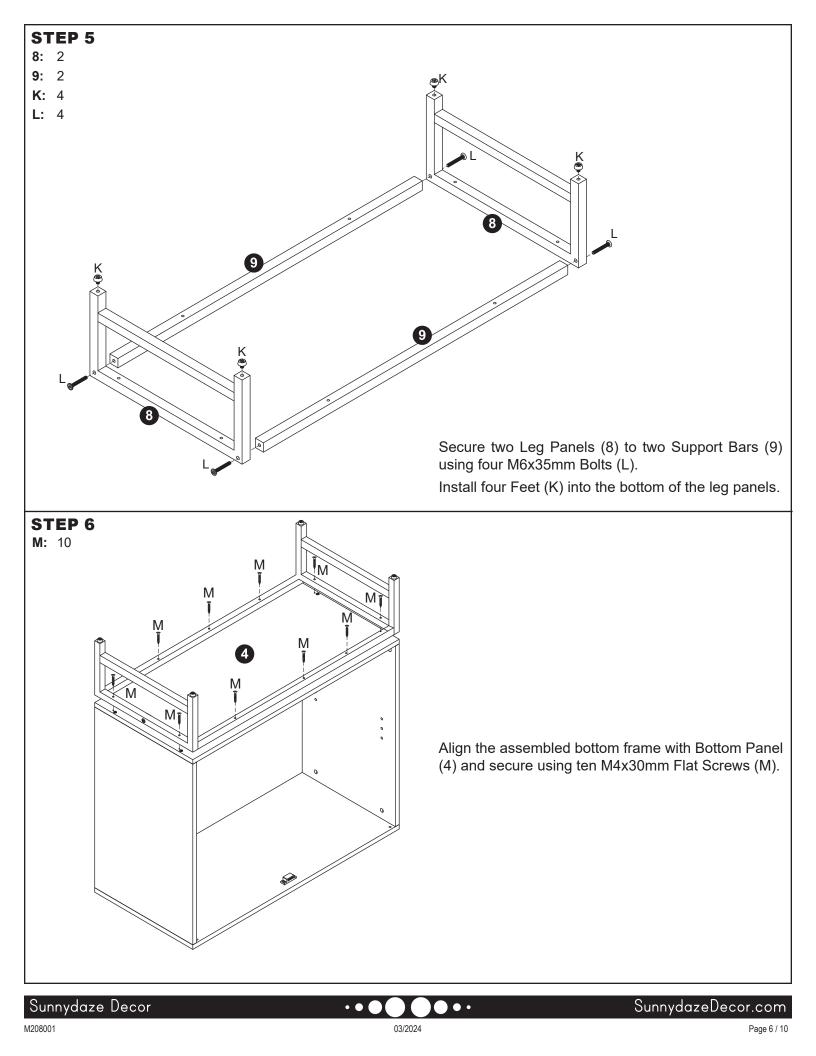

## COMPONENTS

Inspect packaging to ensure all parts are accounted for before disposing of packing materials. Save the packing slip.

| No. | Part Name        | QTY. |
|-----|------------------|------|
| 1   | Top Panel        | 1    |
| 2   | Left Side Panel  | 1    |
| 3   | Right Side Panel | 1    |
| 4   | Bottom Panel     | 1    |
| 5   | Shelf            | 1    |
| 6   | Backing Board    | 2    |
| 7   | Door (L/R)       | 2    |
| 8   | Leg Panel        | 2    |
| 9   | Support Bar      | 2    |
| 10  | Divider          | 1    |

| No. | H      | ARDWARE                 | QTY. |
|-----|--------|-------------------------|------|
| Α   |        | Cam Screw               | 4    |
| в   | Ŕ      | Cam Lock                | 4    |
| С   | ())))) | M3.5x14mm Flat Screw    | 14   |
| D   |        | Magnetic Latch          | 2    |
| E   |        | Wood Dowel              | 8    |
| F   |        | Shelf Support Peg       | 4    |
| G   |        | M4x20mm Bolt            | 2    |
| н   |        | Door Knob               | 2    |
| I   |        | Cabinet Door Damper Pin | 4    |
| J   |        | M4x50mm Flat Screw      | 4    |
| к   |        | Foot                    | 4    |
| L   |        | M6x35mm Bolt            | 4    |
| М   |        | M4x30mm Flat Screw      | 10   |
| N   | 9      | Mending Wedge           | 6    |
| ο   |        | Anti-Tip Kit            | 1    |
| Q   | 0      | Door Catch              | 4    |