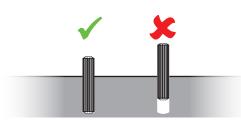

### Wood Dowel

Install wood dowels by gently tapping them into the designated hole using a rubber mallet.

Use a screwdriver to tighten the cam screw until the shoulder is flush with the panel. Do not over-tighten or under-tighten.