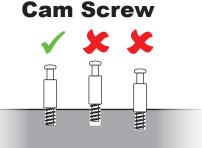

### Wood Dowel

Install wood dowels by gently tapping them into the designated hole using a rubber mallet.

Use a screwdriver to tighten the cam screw until the shoulder is flush with the panel. Do not over-tighten or under-tighten.