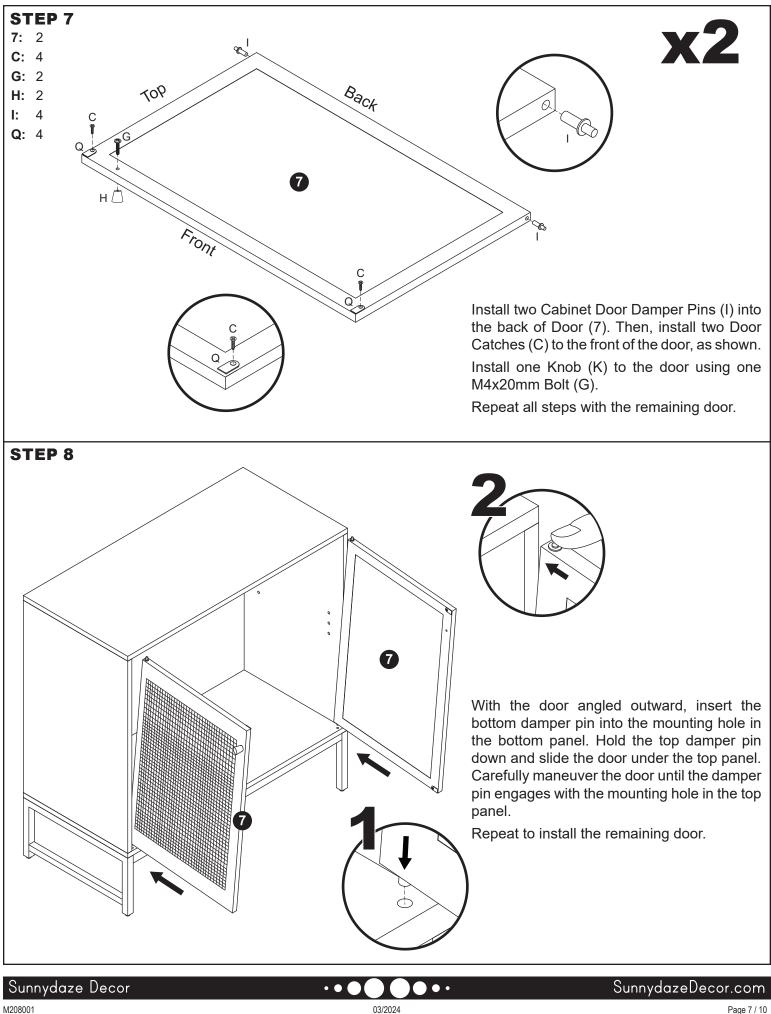

## COMPONENTS

Inspect packaging to ensure all parts are accounted for before disposing of packing materials. Save the packing slip.

| No. | Part Name        | QTY. |
|-----|------------------|------|
| 1   | Top Panel        | 1    |
| 2   | Left Side Panel  | 1    |
| 3   | Right Side Panel | 1    |
| 4   | Bottom Panel     | 1    |
| 5   | Shelf            | 1    |
| 6   | Backing Board    | 2    |
| 7   | Door (L/R)       | 2    |
| 8   | Leg Panel        | 2    |
| 9   | Support Bar      | 2    |
| 10  | Divider          | 1    |

| No. | H      | ARDWARE                 | QTY. |
|-----|--------|-------------------------|------|
| Α   |        | Cam Screw               | 4    |
| в   | Ŕ      | Cam Lock                | 4    |
| С   | ())))) | M3.5x14mm Flat Screw    | 14   |
| D   |        | Magnetic Latch          | 2    |
| E   |        | Wood Dowel              | 8    |
| F   |        | Shelf Support Peg       | 4    |
| G   |        | M4x20mm Bolt            | 2    |
| н   |        | Door Knob               | 2    |
| I   |        | Cabinet Door Damper Pin | 4    |
| J   |        | M4x50mm Flat Screw      | 4    |
| к   |        | Foot                    | 4    |
| L   |        | M6x35mm Bolt            | 4    |
| М   |        | M4x30mm Flat Screw      | 10   |
| N   | 9      | Mending Wedge           | 6    |
| ο   |        | Anti-Tip Kit            | 1    |
| Q   | 0      | Door Catch              | 4    |