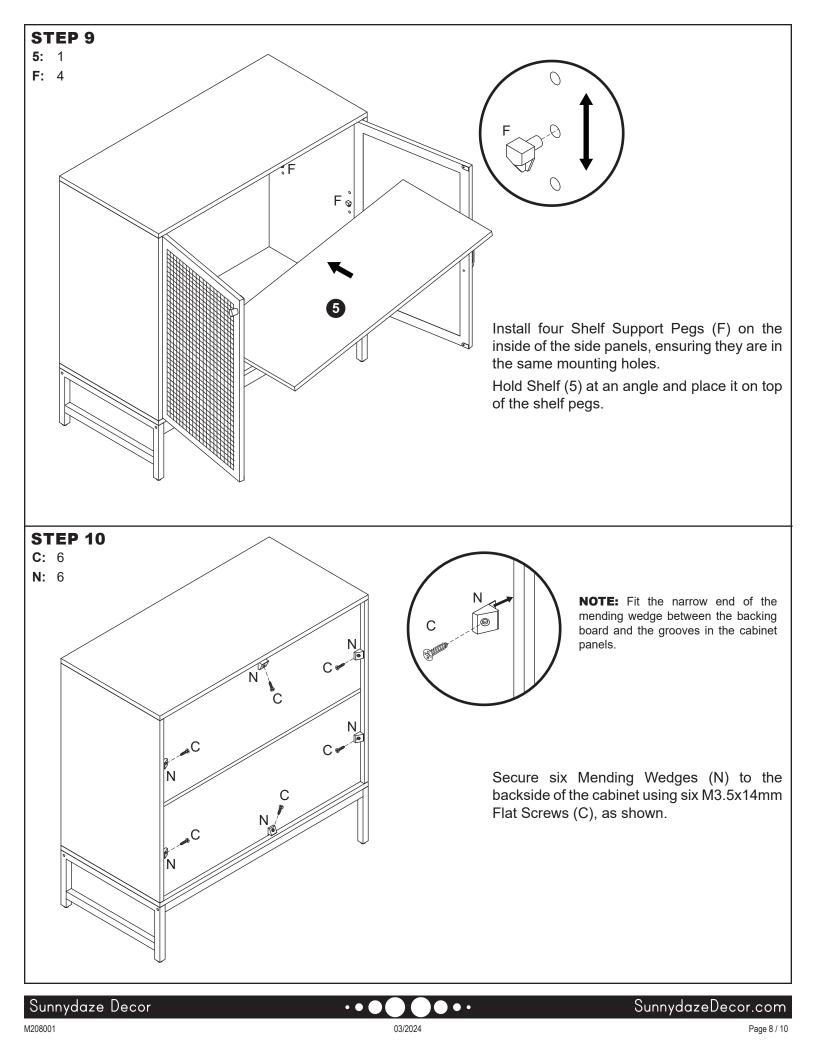

## COMPONENTS

Inspect packaging to ensure all parts are accounted for before disposing of packing materials. Save the packing slip.

| No. | Part Name        | QTY. |
|-----|------------------|------|
| 1   | Top Panel        | 1    |
| 2   | Left Side Panel  | 1    |
| 3   | Right Side Panel | 1    |
| 4   | Bottom Panel     | 1    |
| 5   | Shelf            | 1    |
| 6   | Backing Board    | 2    |
| 7   | Door (L/R)       | 2    |
| 8   | Leg Panel        | 2    |
| 9   | Support Bar      | 2    |
| 10  | Divider          | 1    |

| No. | H      | ARDWARE                 | QTY. |
|-----|--------|-------------------------|------|
| Α   |        | Cam Screw               | 4    |
| в   | Ŕ      | Cam Lock                | 4    |
| С   | ())))) | M3.5x14mm Flat Screw    | 14   |
| D   |        | Magnetic Latch          | 2    |
| E   |        | Wood Dowel              | 8    |
| F   |        | Shelf Support Peg       | 4    |
| G   |        | M4x20mm Bolt            | 2    |
| н   |        | Door Knob               | 2    |
| I   |        | Cabinet Door Damper Pin | 4    |
| J   |        | M4x50mm Flat Screw      | 4    |
| к   |        | Foot                    | 4    |
| L   |        | M6x35mm Bolt            | 4    |
| М   |        | M4x30mm Flat Screw      | 10   |
| N   | 9      | Mending Wedge           | 6    |
| ο   |        | Anti-Tip Kit            | 1    |
| Q   | 0      | Door Catch              | 4    |