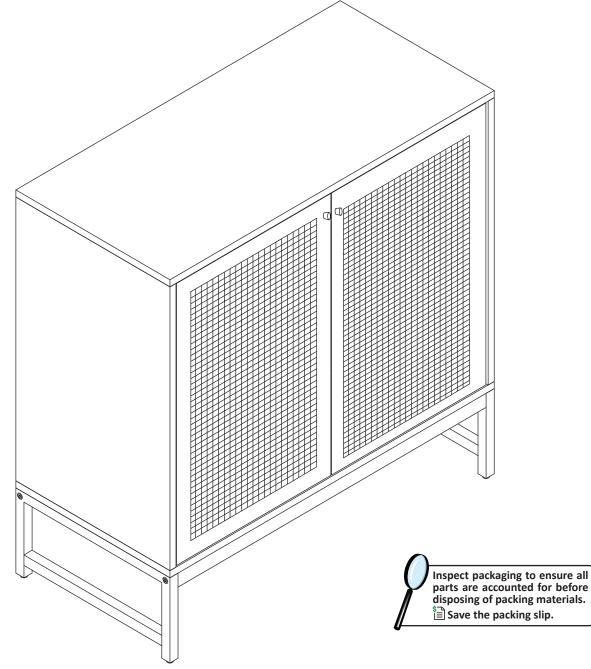

## COMPONENTS

Inspect packaging to ensure all parts are accounted for before disposing of packing materials. Save the packing slip.

| No. | Part Name        | QTY. |
|-----|------------------|------|
| 1   | Top Panel        | 1    |
| 2   | Left Side Panel  | 1    |
| 3   | Right Side Panel | 1    |
| 4   | Bottom Panel     | 1    |
| 5   | Shelf            | 1    |
| 6   | Backing Board    | 2    |
| 7   | Door (L/R)       | 2    |
| 8   | Leg Panel        | 2    |
| 9   | Support Bar      | 2    |
| 10  | Divider          | 1    |