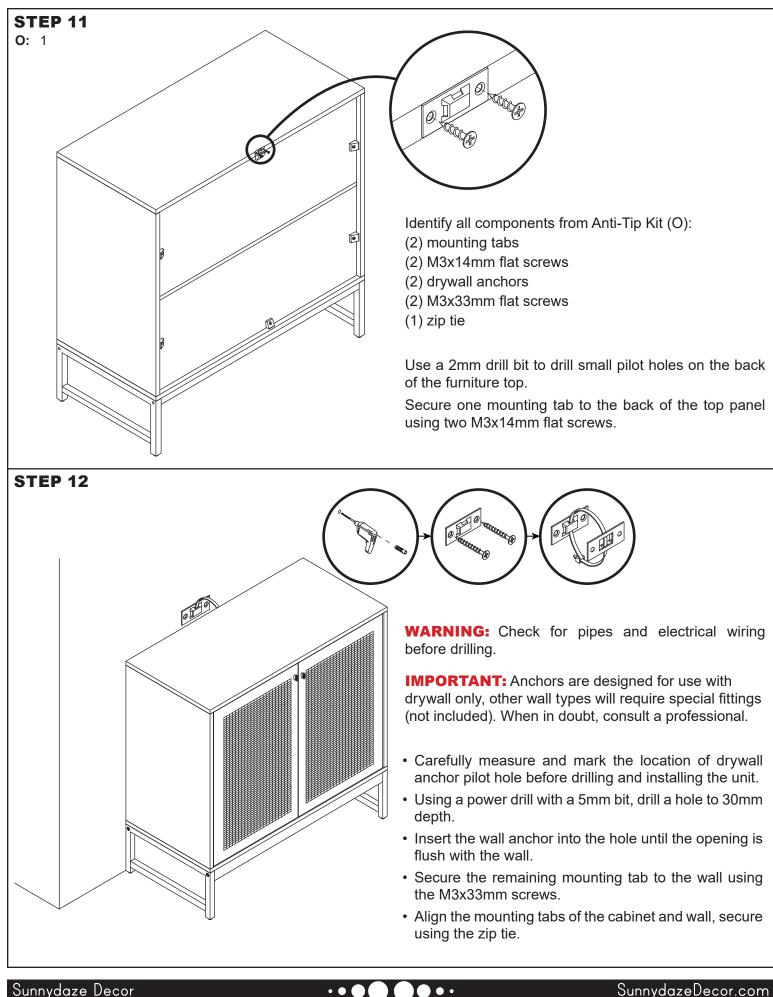

| No. | H      | ARDWARE                 | QTY. |
|-----|--------|-------------------------|------|
| Α   |        | Cam Screw               | 4    |
| в   | Ŕ      | Cam Lock                | 4    |
| С   | ())))) | M3.5x14mm Flat Screw    | 14   |
| D   |        | Magnetic Latch          | 2    |
| E   |        | Wood Dowel              | 8    |
| F   |        | Shelf Support Peg       | 4    |
| G   |        | M4x20mm Bolt            | 2    |
| н   |        | Door Knob               | 2    |
| I   |        | Cabinet Door Damper Pin | 4    |
| J   |        | M4x50mm Flat Screw      | 4    |
| к   |        | Foot                    | 4    |
| L   |        | M6x35mm Bolt            | 4    |
| М   |        | M4x30mm Flat Screw      | 10   |
| N   | 9      | Mending Wedge           | 6    |
| ο   |        | Anti-Tip Kit            | 1    |
| Q   | 0      | Door Catch              | 4    |