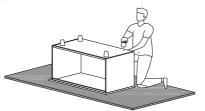

## Step 2

Grab the Legs (2) and twist them onto the bottom of the Chair Frame (1) until they're nice and secure.