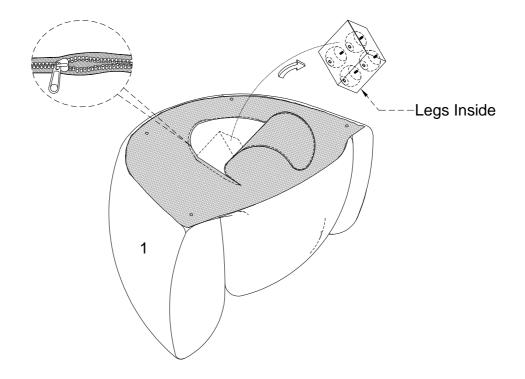

### Step 1

Let's get started! This will be super quick. First, turn the Chair Frame over (1) and unzip the zipper —inside, you'll find a box with the legs.

To keep your product looking its best and scratch-free, try assembling it on a soft surface like carpet or a blanket. This helps prevent any accidental scratches and keeps your furniture in top shape!