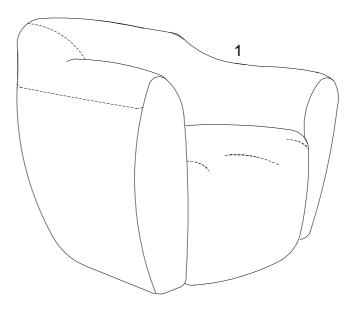

# WE Parts List

| F | Part Numb | er          | Description | Quantity |
|---|-----------|-------------|-------------|----------|
|   | 1         | Chair Frame |             | 1        |
|   | 2         | Le          | egs         | 4        |