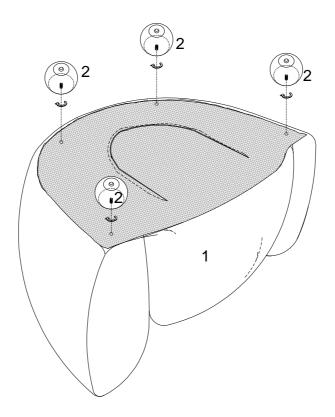

### Step 1

Let's get started! This will be super quick. First, turn the Chair Frame over (1) and unzip the zipper —inside, you'll find a box with the legs.

To keep your product looking its best and scratch-free, try assembling it on a soft surface like carpet or a blanket. This helps prevent any accidental scratches and keeps your furniture in top shape!

## Step 2

Grab the Legs (2) and twist them onto the bottom of the Chair Frame (1) until they're nice and secure.