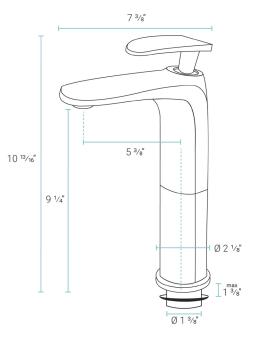

## Specifications:

- N.W: 5.15 lb.
- L: 7 <sup>3</sup>/<sub>8</sub>" x W: 2 <sup>1</sup>/<sub>8</sub>" x H: 10 <sup>13</sup>/<sub>16</sub>"
- Water supply line: 25 5/8"