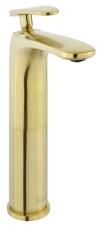

# Sublime Bathroom Faucet SM-BF11BG

Swiss Madison

### Colors & Finishes:

- Chrome: SM-BF11C
- Brushed Nickel: SM-BF11BN
- III Brushed Gold: SM-BF11BG
- Matte Black: SM-BF11MB
- Oil Rubbed Bronze: SM-BF110R
- Gunmetal Grey: SM-BF11GG