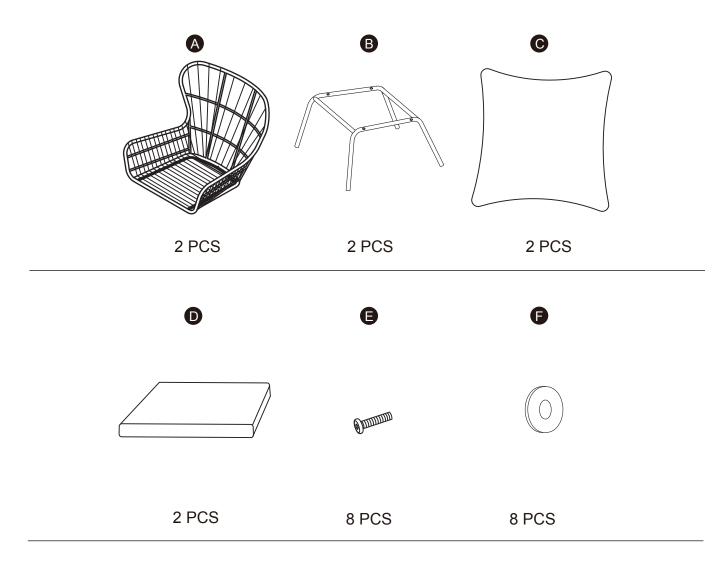

EAMSON** HOME

PEAKTOP
3 PIECE PATIO WICKER BISTRO SET

PT-OF0006 PT-OF0006-UK TIME SAVER!











<sup>\*\*</sup> Got questions? Please have your product code (on the first page of this instruction, e.g. PT-OF0006) and the order number ready, give us a call or email us through our customer care support! We are always ready to assist you!

# **企 TEAMSON** HOME



## Warranty sign up

# www.teamsonhome.com

Serving you well gives us great joy!

**USA** .... +1(800)935-3959

Mon - Fri 10:00am ~ 2:00pm EST ⊠ support@teamson.com

**EU** ····· +44(0)1952-916-050

Mon - Thu 9:00am ~ 5:00pm GMT Friday 9:00am ~ 4:00pm GMT

ASIA··· 深圳办公室:

+86(0755)8885-3558.分机号331

Mon - Sat 9:00am ~ 5:00pm GMT+8

⋈ sales\_ec@teamson.com

台北辦公室:

+886(2)2556-6268

# Exploded Drawing





### **Product Parts**







#### ▲ Care Instructions

Dust surface with a dry soft cloth.

Do not use window cleaners or cleaning abrasives as they will scratch the surface and could damage the protective coating



Small parts and sharp edges may be present prior to assembly.

# Step 1



## Step 2