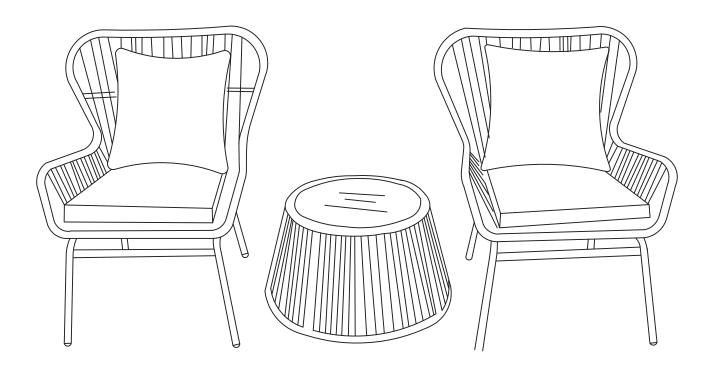

# **TEAMSON** HOME

PEAKTOP
3 PIECE PATIO WICKER BISTRO SET

PT-OF0006 PT-OF0006-UK TIME SAVER!

<sup>\*\*</sup> Got questions? Please have your product code (on the first page of this instruction, e.g. PT-OF0006) and the order number ready, give us a call or email us through our customer care support! We are always ready to assist you!