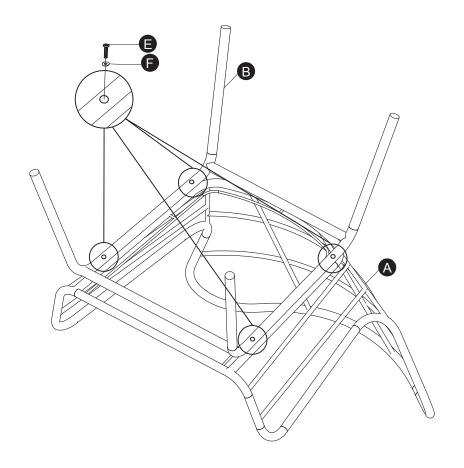

ail us through our customer care support! We are always ready to assist you!

# **企 TEAMSON** HOME



## Warranty sign up

# www.teamsonhome.com

Serving you well gives us great joy!

**USA** .... +1(800)935-3959

Mon - Fri 10:00am ~ 2:00pm EST ⊠ support@teamson.com

**EU** ····· +44(0)1952-916-050

Mon - Thu 9:00am ~ 5:00pm GMT Friday 9:00am ~ 4:00pm GMT

ASIA··· 深圳办公室:

+86(0755)8885-3558.分机号331

Mon - Sat 9:00am ~ 5:00pm GMT+8

⋈ sales\_ec@teamson.com

台北辦公室:

+886(2)2556-6268

# Exploded Drawing





### **Product Parts**







#### ▲ Care Instructions

Dust surface with a dry soft cloth.

Do not use window cleaners or cleaning abrasives as they will scratch the surface and could damage the protective coating



Small parts and sharp edges may be present prior to assembly.

# Step 1



## Step 2