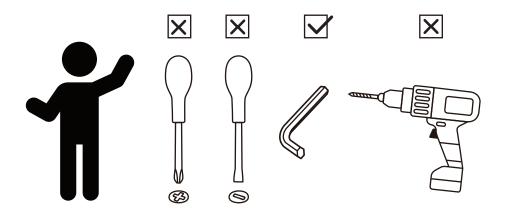

#### ▲ Care Instructions

Dust surface with a dry soft cloth.

Do not use window cleaners or cleaning abrasives as they will scratch the surface and could damage the protective coating

Small parts and sharp edges may be present prior to assembly.