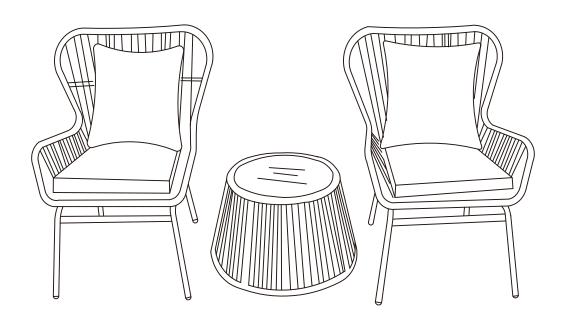

# **TEAMSON** HOME

PEAKTOP
3 PIECE PATIO WICKER BISTRO SET

PT-OF0006 PT-OF0006-UK TIME SAVER!











<sup>\*\*</sup> Got questions? Please have your product code (on the first page of this instruction, e.g. PT-OF0006) and the order number ready, give us a call or email us through our customer care support! We are always ready to assist you!

# **企 TEAMSON** HOME



## Warranty sign up

# www.teamsonhome.com

Serving you well gives us great joy!

**USA** .... +1(800)935-3959

Mon - Fri 10:00am ~ 2:00pm EST ⊠ support@teamson.com

**EU** ····· +44(0)1952-916-050

Mon - Thu 9:00am ~ 5:00pm GMT Friday 9:00am ~ 4:00pm GMT

ASIA··· 深圳办公室:

+86(0755)8885-3558.分机号331

Mon - Sat 9:00am ~ 5:00pm GMT+8

⋈ sales\_ec@teamson.com

台北辦公室:

+886(2)2556-6268

# Exploded Drawing





### **Product Parts**







#### ▲ Care Instructions

Dust surface with a dry soft cloth.

Do not use window cleaner