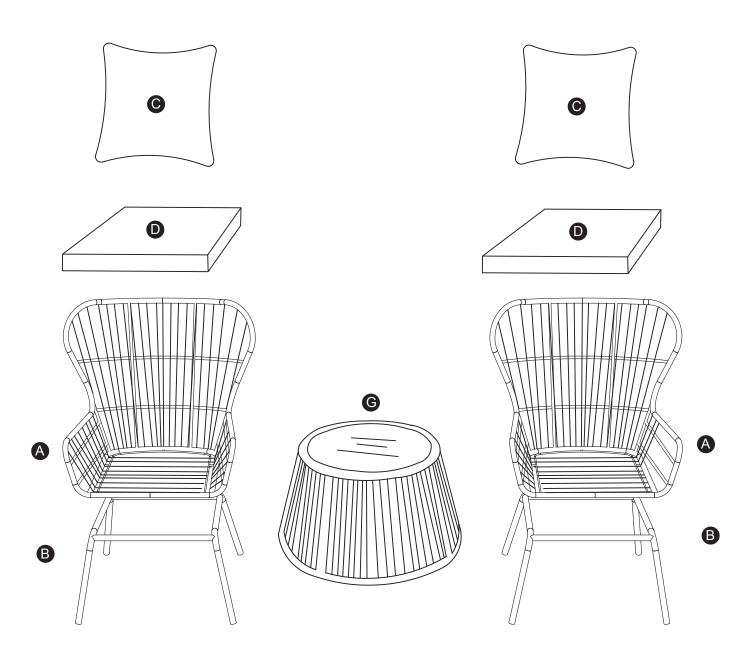

# **TEAMSON** HOME

PEAKTOP
3 PIECE PATIO WICKER BISTRO SET

PT-OF0006 PT-OF0006-UK TIME SAVER!











<sup>\*\*</sup> Got questions? Please have your product code (on the first page of this instruction, e.g. PT-OF0006) and the order number ready, give us a call or email us through our customer care support! We are always ready to assist you!

# **企 TEAMSON** HOME



## Warranty sign up

# www.teamsonhome.com

Serving you well gives us great joy!

**USA** .... +1(800)935-3959

Mon - Fri 10:00am ~ 2:00pm EST ⊠ support@teamson.com

**EU** ····· +44(0)1952-916-050

Mon - Thu 9:00am ~ 5:00pm GMT Friday 9:00am ~ 4:00pm GMT

ASIA··· 深圳办公室:

+86(0755)8885-3558.分机号331

Mon - Sat 9:00am ~ 5:00pm GMT+8

⋈ sales\_ec@teamson.com

台北辦公室:

+886(2)2556-6268

# Exploded Drawing





### **Product Parts**







#### ▲ Care Instructions

Dust surface with a dry soft cloth.

Do not use window cleaners or cleaning abrasives as they will scratch the surface and could damage the protective coating



Small parts and sharp edges may be present prior to assembly.

# Step 1



## Step 2