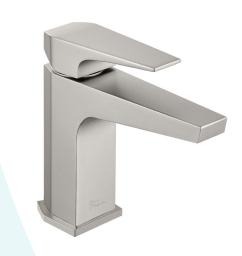

### **Bathroom Faucet**

SM-BF40BN

#### Features:

- Single-handle control
- Durable brass
- Standard 1 3/8", single-hole installation
- 1.2 GPM flow rate

#### Colors & Finishes:

- Chrome: SM-BF40C
- Brushed Nickel: SM-BF40BN
  Brushed Gold: SM-BF40BG
- Matte Black: SM-BF40MB
- Oil Rubbed Bronze: SM-BF40OR■ Gunmetal Grey: SM-BF40GG