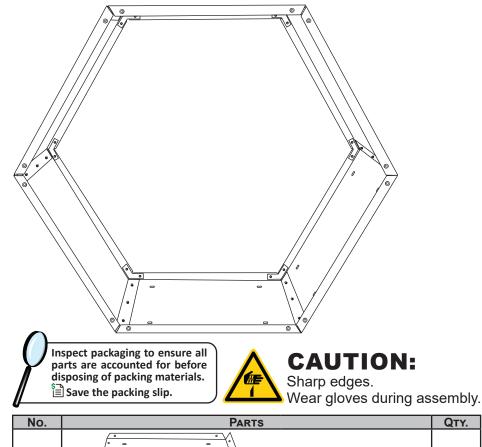

# HEXAGON RUSTIC HONEYCOMB LOG STORAGE RCM-LG789

Review all assembly and care information carefully before using this product. Save this manual for future reference. Assemble components on a soft, clean surface to avoid damaging the finish.

| No. | Parts |                  | QTY. |
|-----|-------|------------------|------|
| A   |       | Expansion Panel* | 2    |
| В   |       | Panel            | 4    |
| С   | 0 00  | Bracket          | 12   |
| D   |       | M6x10mm Bolt     | 42   |

\***NOTE:** Expansion panels are for connecting additional units. Placement of panels varies by configuration.