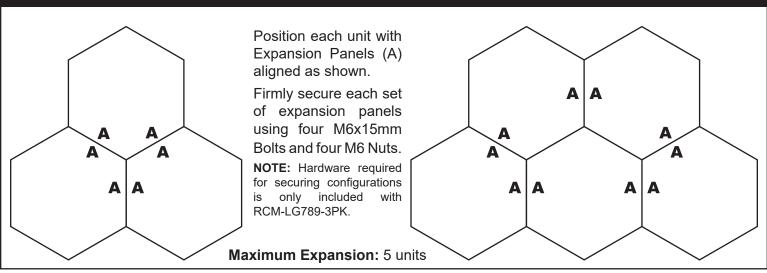

## **CONFIGURATION OPTIONS**

\***NOTE:** Expansion panels are for connecting additional units. Placement of panels varies by configuration.