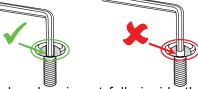

Because rust will flake away from the unit, use a drop cloth during assembly. The rust flakes may cause staining, especially when in contact with water; avoid contact with clothing.

**Tip:** Always fully insert the hex key inside the designated notch of the bolt.

If the hex key is not fully inside the notch, the hex key could slip out, causing damage to the bolt head. Repeated hex key slipping will cause the notch to become rounded, making it difficult or impossible to tighten the bolt with the hex key.