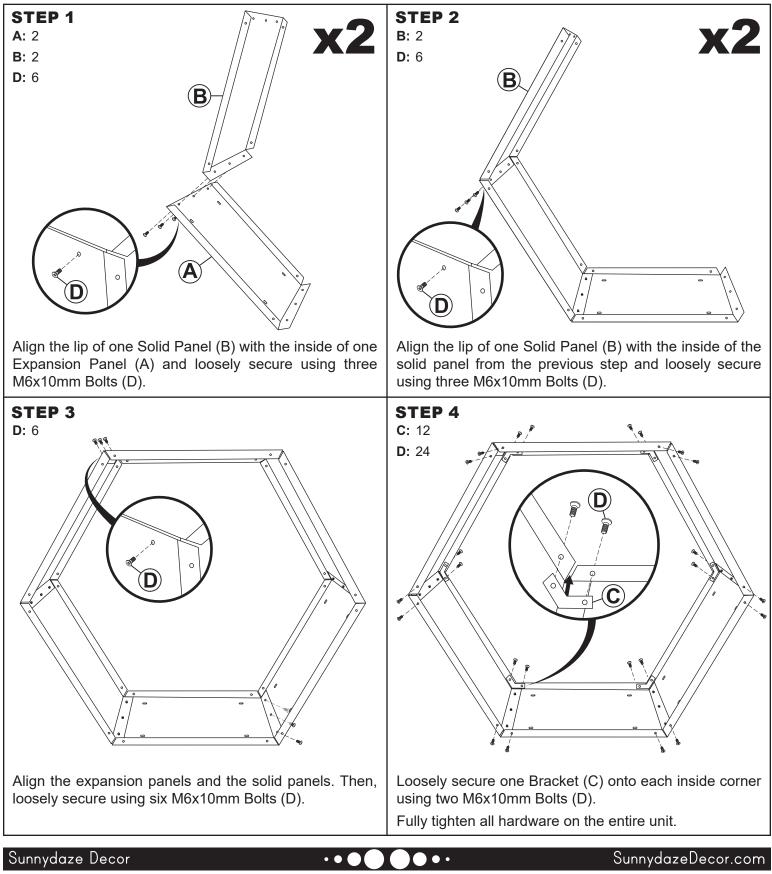

# ASSEMBLY

**IMPORTANT:** Placement of Expansion Panel (A), as shown below, is recommended but not required for only one storage rack. However, if assembled as shown, the expansion panels will be in the correct position for expanding into a honeycomb configuration; refer to *Configuration Options*, page 3. **Do not fully tighten hardware until all components have been loosely assembled.** 