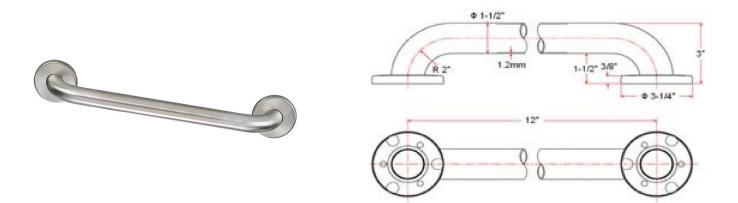

## Commercial Safety Grab Bar 12" Polished Chrome

## SPECIFICATIONS

| MATERIAL CONSTRUCTION:         | Zinc                      |
|--------------------------------|---------------------------|
| PVD FINISH:                    | No                        |
| ASSEMBLY REQUIRED:             | Yes                       |
| TOOLS NEEDED FOR INSTALLATION: | Screwdriver               |
| ASSEMBLED DIMENSIONS:          | 3" H × 15.25" L × 3.25" D |
| ASSEMBLED WEIGHT:              | 1.3977 lbs.               |
| MIN. LENGTH:                   | N/A                       |
| MAX LENGTH:                    | N/A                       |
| SCREWS INCLUDED:               | Yes                       |
| DRYWALL ANCHORS INCLUDED:      | No                        |
| CENTER TO CENTER:              | N/A                       |
| WARRANTY:                      | I 0-Year limited warranty |
| LEGAL FOR SALE IN CALIFORNIA:  | Yes                       |
| ADA COMPLIANT:                 | N/A                       |