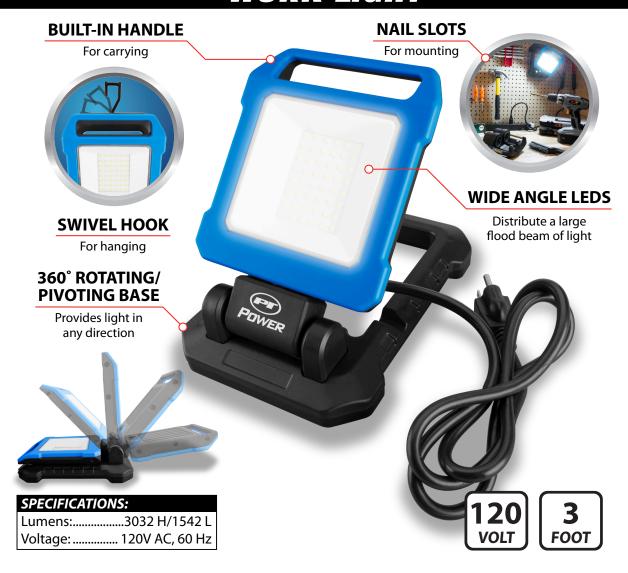

## 3000+ LM 120V LED WORK LIGHT

 Item #
 Inner
 Master
 UPC
 Packaging

 W2233
 20
 039564149412
 Color Box

- Wide angle LEDs produce over 3000 lumens and distribute a large flood beam of light
- 360-degree rotating head and pivoting base assembly provides light in any direction
- Features integrated swivel hook and nail slots for surface mounting
- Pivoting handle operates as a stand or for hanging/carrying
- LED technology means unit stays cool enough to touch
- Specifications: 3032 lumens on high, 1542 lumens on low; 6500K CCT, 80CRI; IP54 Protection; AC110-130V, 60Hz Input voltage, 25W, 1M 18AWG STJW Cable; Dimensions: 8.4 in. H x 2.2 in. D x 5.8 in. W (214 x 150 x 60mm)
- ETL listed 5020004