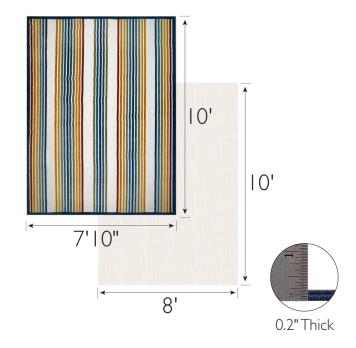

## **SPECIFICATIONS**

MATERIAL: BACKING MATERIAL: INDOOR/OUTDOOR: SHAPE: COLOR: ASSEMBLED DIMENSIONS: ASSEMBLED WEIGHT: PILE HEIGHT: PILE HEIGHT VARIATION: RUG FRINGE OR TASSLE: MACHINE WASHABLE: RUG PAD INCLUDED: Polypropylene Polypropylene Indoor/Outdoor Use Rectangle Multicolor 0.2" H × 7'10" W × 10' L 22.62 lbs. 0.2" Yes No No Yes