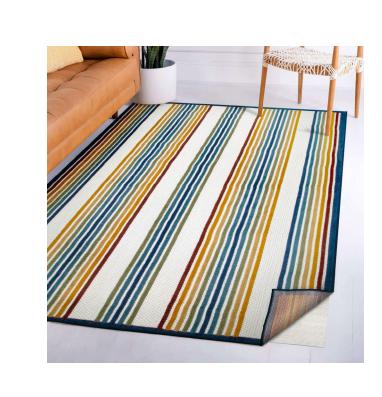

## 620500 RUGS

Blithe Indoor Outdoor Area Rug 8'X10' with Rug Pad Multicolor

## **SPECIFICATIONS**

MATERIAL: BACKING MATERIAL: INDOOR/OUTDOOR: SHAPE: COLOR: ASSEMBLED DIMENSIONS: ASSEMBLED WEIGHT: PILE HEIGHT: PILE HEIGHT VARIATION: RUG FRINGE OR TASSLE: MACHINE WASHABLE: RUG PAD INCLUDED: Polypropylene Polypropylene Indoor/Outdoor Use Rectangle Multicolor 0.2" H × 7'10" W × 10' L 22.62 lbs. 0.2" Yes No No Yes