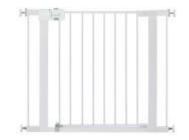

## Safety 1 Easy Install Walk-Thru Gate - Value 2 Pack

- 2 gates per pack for a better value
- Quick & Easy install: Visual red/green indicator lets parent know gate is installed securely
- Tools-free design makes install easy and quick
- Easy for me to open, tough for my tot: Adults can easily open using one hand, while the two-action handle remains tough for little fingers to release
- For use between rooms, in doorways or bottom of stairs
- Pressure mount design avoids damage to walls