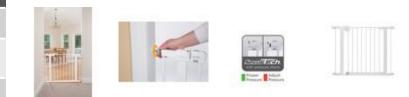

## Safety 1 Easy Install Walk-Thru Gate - Value 2 Pack

- 2 gates per pack for a better value
- Quick & Easy install: Visual red/green indicator lets parent know gate is installed securely
- Tools-free design makes install easy and quick
- Easy for me to open, tough for my tot: Adults can easily open using one hand, while the two-action handle remains tough for little fingers to release
- For use between rooms, in doorways or bottom of stairs
- Pressure mount design avoids damage to walls