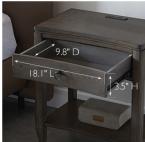

DRAWER FACE MATERIAL:

N/A

AC/USB PORT: Included on Top

**DRAWER DIMENSIONS:**  $3.5" \text{ H} \times 18.1" \text{ L} \times 9.8" \text{ D}$ 

TYPE: JOB:

ORDER CODE: APPROVALS:

WARRANTY: I - Year limited warranty