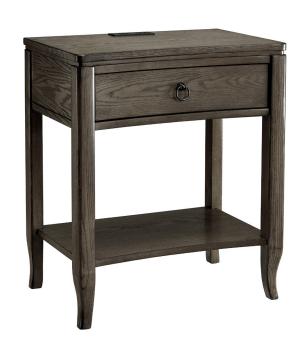

## Annette Oak Drawer Nightstand Side Table with Top AC/USB Outlet and Shelf, Smoke Gray

**TOP MATERIAL:** MDF + Oak Veneer

SIDES MATERIAL:

BACK PANEL MATERIAL:

LEG MATERIAL:

US Ash
FINISH TYPE:

Stained

DRAWER BOX MATERIAL:

MDF

DRAWER FACE MATERIAL:

N/A

AC/USB PORT: Included on Top

**DRAWER DIMENSIONS:**  $3.5" \text{ H} \times 18.1" \text{ L} \times 9.8" \text{ D}$ 

TYPE: JOB:

ORDER CODE: APPROVALS:

WARRANTY: I - Year limited warranty