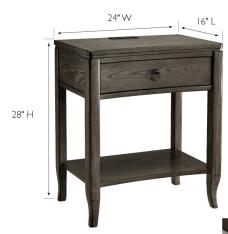

## **SPECIFICATIONS**

MATERIAL CONSTRUCTION: Wood ASSEMBLY REQUIRED: Yes

TOOLS NEEDED FOR ASSEMBLY: Allen Wrench

ASSEMBLED DIMENSIONS:  $28" H \times 16" L \times 24"W$ 

ASSEMBLED WEIGHT: 35.87 lbs.
ADJUSTABLE SHELVES: No