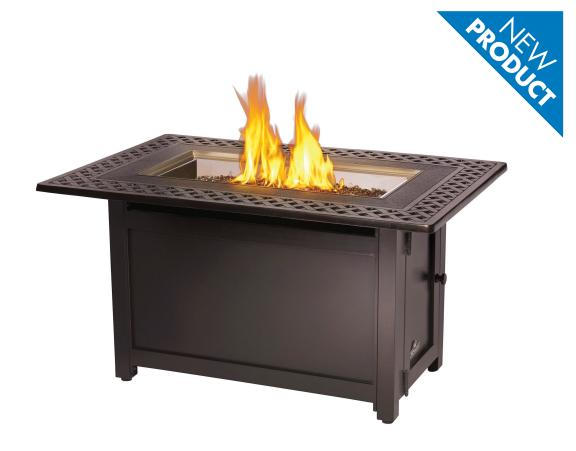

**VICTORIAN SERIES** 

40,000 BTU's Stainless steel burner Assembled size: 25"h x 52 3/4"w x 32"d

## PATIOFLAME° TABLE - RECTANGLE | VICT1-BZ

- 40,000 BTU's
- Burner Dimensions: 30 ½"w x 14 ¾"d
- Table is aluminum and cast aluminum construction for lightweight mobility and weather resistance
- "Easy Start" ignition for convenient use any time
- Thermo-couple valve (shuts gas supply off if flame is extinguished) for your peace of mind
- All marine-grade stainless steel pan burner with topaz glass media for beautiful flame reflections
- Propane tank can be concealed inside table base and comes with natural gas conversion kit
- Comes complete with table, burner, burner lid and topaz glass
- Cash & Carry design packed in one convenient box
- Certified to ANSI Z21.97-2012 / CSA 2.41-2012, OUTDOOR DECORATIVE GAS APPLIANCE STANDARD