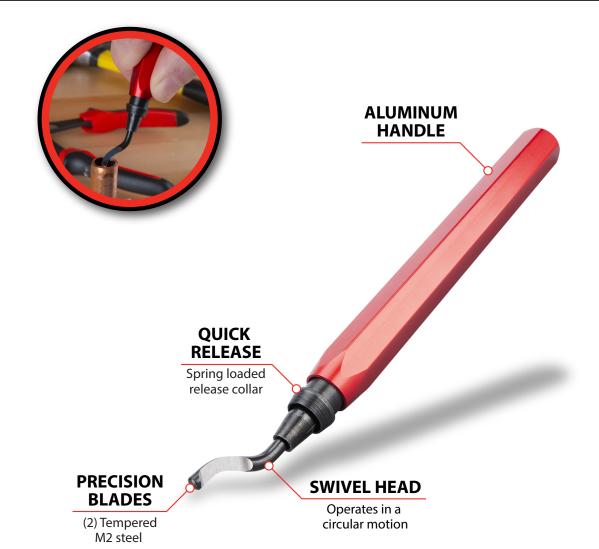

- Ideal tool for removing burrs and imperfections from the surface of cut pipe, PVC, conduit and other tubing
- Aluminum handle with precision tempered M2 steel blades for metal, copper, aluminum, plastic, cast iron and brass applications
- Swivel head operates in a circular motion to quickly smoothen uneven surfaces
- Time-saving quick release blade change with spring loaded release collar