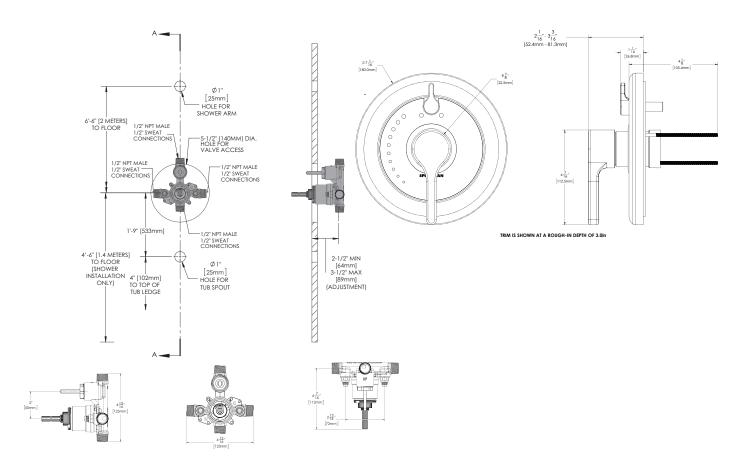

## **WARRANTY:**

Visit www.speakman.com for full product warranty information

• See Speakman.com for warranty information

Information continues on next page

NOTE: 1. All dimensions are in inches (millimeters) unless otherwise specified and are subject to change without notice. 2. Unless otherwise specified, all inlets and outlets are 1/2" female copper sweat. 3. For ADA mounting locations, consult ADAAG, ANSI A117.1, or static regulations

# Sentinel Mark II® Pressure Balance Diverter Valve Shower Combination

NOTE: 1. All dimensions are in inches (millimeters) unless otherwise specified and are subject to change without notice. 2. Unless otherwise specified, all inlets and outlets are 1/2" female copper sweat. 3. For ADA mounting locations, consult ADAAG, ANSI A117.1, or static regulations