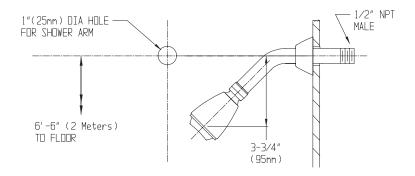

## **WARRANTY:**

Visit www.speakman.com for full product warranty information

• See Speakman.com for warranty information

Information continues on next page

NOTE: 1. All dimensions are in inches (millimeters) unless otherwise specified and are subject to change without notice. 2. Unless otherwise specified, all inlets and outlets are 1/2" female copper sweat. 3. For ADA mounting locations, consult ADAAG, ANSI A117.1, or static regulations

# Sentinel Mark II® Pressure Balance Diverter Valve Shower Combination

NOTE: 1. All dimensions are in inches (millimeters) unless otherwise specified and are subject to change without notice. 2. Unless otherwise specified, all inlets and outlets are 1/2" female copper sweat. 3. For ADA mounting locations, consult ADAAG, ANSI A117.1, or static regulations