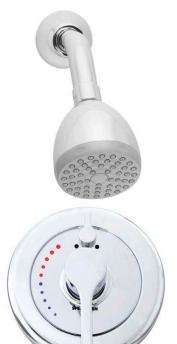

# Sentinel Mark II<sup>®</sup> Pressure Balance Diverter Valve Shower Combination

## **FEATURES:**

- Sentinel Mark II concealed anti-scald balanced pressure shower with integral volume control and integral
- Chrome plated brass wall plate with metal index.
- Chrome plated brass lever handle.
- Independent center sleeve allows up to 1 in. of rough-in variation.
- Adjustable temperature limit stop. Brass valve body.
- Pressure balancing & ceramic temperature regulating cartridge with built-in check valves.
- Can be installed back-to-back.
- · Roughing-in template included.
- S-2272-E2 showerhead with flow control device reduces flow to a maximum of 2.0 gpm (7.6 L/min) flow
- S-2500 shower arm and wall flange.
- Four port valve with ½ in. NPT Male (1/2 in. copper sweat) inlets and outlets..
- Furnished with ½ in. pipe cap.