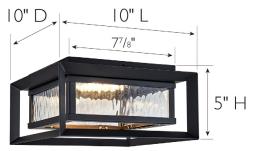

## SPECIFICATIONS

| MOUNTING:                | Flush mount                 | LED BRIGHTNESS (LUMENS):                | 780          |
|--------------------------|-----------------------------|-----------------------------------------|--------------|
| SLOPED CEILING ADAPTABLE | : No                        | LED COLOR CORRELATED TEMPERATURE (CCT): | 3000K        |
| LAMP TYPE 1:             | Integrated LED              | LED COLOR RENDERING INDEX (CRI):        | 80           |
| BULB INCLUDED:           | Yes                         | LED EFFICACY:                           | 52           |
| WATTS PER BULB:          | N/A                         | LED AVERAGE RATED LIFE:                 | 30,000 Hours |
| TOTAL WATTAGE:           | 15W                         |                                         |              |
| DIMMABLE:                | Yes                         | ENERGY EFFICIENT:                       | Yes          |
| MATERIAL CONSTRUCTION:   | Steel/Glass                 | LIGHTING AMPS:                          | 0.125        |
| ASSEMBLED DIMENSIONS:    | 5" H × 10" L × 10" D        | VOLTAGE:                                | 120V         |
| WEIGHT:                  | 8.06 lbs.                   |                                         |              |
|                          |                             |                                         |              |
| BACKPLATE DIMENSIONS:    | N/A                         |                                         |              |
| CANOPY/PLATE DIMENSIONS  | : I" H × 7.88" L × 7.88" D  |                                         |              |
| GLASS/SHADE DIMENSIONS:  | 2.88" H × 7.88" L × 7.88" D |                                         |              |
| GLASS/SHADE MATERIAL:    | Glass                       |                                         |              |
| GLASS/SHADE TYPE:        | Rain                        |                                         |              |
| GLASS/SHADE COLOR:       | Clear                       |                                         |              |