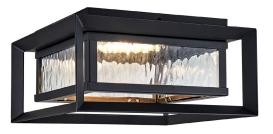

## Hartbrook Integrated LED Outdoor Ceiling Light

Matte Black

Canopy Plate Mounting Holes

## SPECIFICATIONS

| MOUNTING:                | Flush mount                 | LED BRIGHTNESS (LUMENS):                | 780          |
|--------------------------|-----------------------------|-----------------------------------------|--------------|
| SLOPED CEILING ADAPTABLE | : No                        | LED COLOR CORRELATED TEMPERATURE (CCT): | 3000K        |
| LAMP TYPE 1:             | Integrated LED              | LED COLOR RENDERING INDEX (CRI):        | 80           |
| BULB INCLUDED:           | Yes                         | LED EFFICACY:                           | 52           |
| WATTS PER BULB:          | N/A                         | LED AVERAGE RATED LIFE:                 | 30,000 Hours |
| TOTAL WATTAGE:           | 15W                         |                                         |              |
| DIMMABLE:                | Yes                         | ENERGY EFFICIENT:                       | Yes          |
| MATERIAL CONSTRUCTION:   | Steel/Glass                 | LIGHTING AMPS:                          | 0.125        |
| ASSEMBLED DIMENSIONS:    | 5" H × 10" L × 10" D        | VOLTAGE:                                | 120V         |
| WEIGHT:                  | 8.06 lbs.                   |                                         |              |
|                          |                             |                                         |              |
| BACKPLATE DIMENSIONS:    | N/A                         |                                         |              |
| CANOPY/PLATE DIMENSIONS  | : I" H × 7.88" L × 7.88" D  |                                         |              |
| GLASS/SHADE DIMENSIONS:  | 2.88" H × 7.88" L × 7.88" D |                                         |              |
| GLASS/SHADE MATERIAL:    | Glass                       |                                         |              |
| GLASS/SHADE TYPE:        | Rain                        |                                         |              |
| GLASS/SHADE COLOR:       | Clear                       |                                         |              |