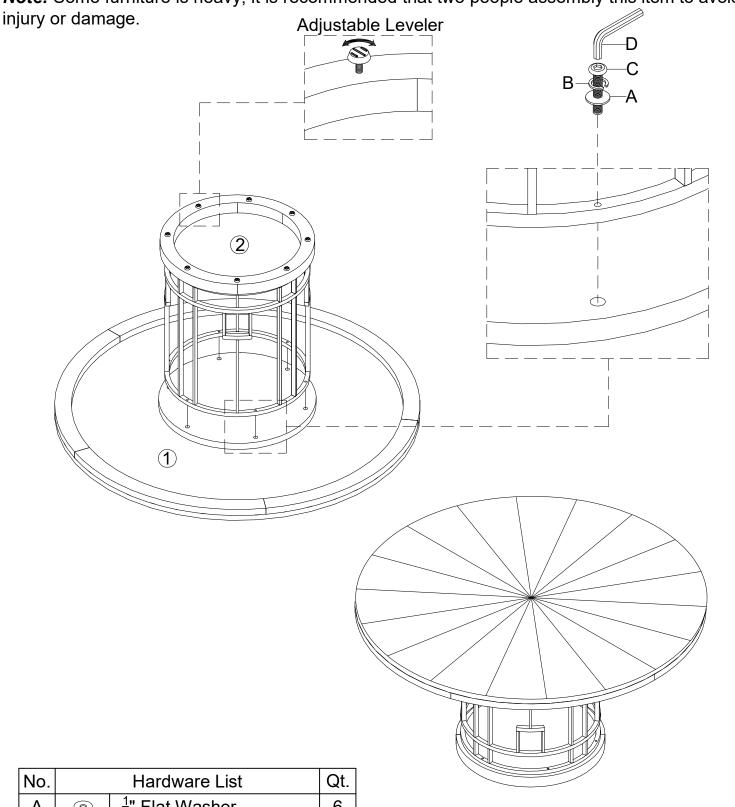

Meyer Dining Table 253224-2315/2325TP & 253224-2315/2325BS

Thank you for purchasing this quality product from A.R.T. Furniture. Be sure to check all packing material for parts which may have come loose inside the carton during shipment. Identify and count all parts and compare with the parts list below.

Note: Some furniture is heavy, it is recommended that two people assembly this item to avoid

| No. | Hardware List |                                           |   |  |  |
|-----|---------------|-------------------------------------------|---|--|--|
| Α   | 0             | ½" Flat Washer                            | 6 |  |  |
| В   | •             | <sup>1</sup> / <sub>4</sub> " Lock Washer | 6 |  |  |
| С   | 9             | 1/4" X 2" Bolt                            | 6 |  |  |
| D   |               | 4mm Allen Wrench                          | 1 |  |  |

|   | Parts List |            |   |  |  |  |
|---|------------|------------|---|--|--|--|
| 1 |            | Table Top  | 1 |  |  |  |
| 2 |            | Table Base | 1 |  |  |  |