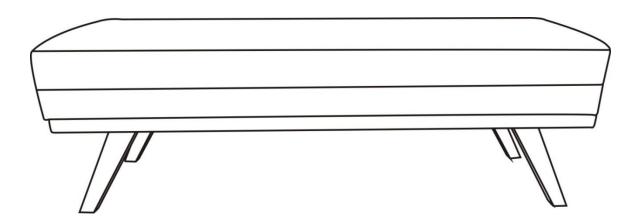

Wyndent ta HOME DEC

brooklyn + max

# **OSCAR / BRYANNA / LEANDRO**

# EXTRA WIDE OTTOMAN BENCH

## MODEL # AXCOT-274-BRT







brooklyn + max™



# Questions, problems, assembly help, missing parts?

No need to return the product, we will gladly help and ship your replacement parts free of charge Please call Customer Service at 1-866-518-0120 ext. 262 Monday to Friday between 9 am – 4 pm EST or go to <u>www.simpli-home.com/parts request</u>

In order to assist you in a timely manner, please have the following information ready:

Model # \_\_\_\_\_\_ Part Number or Letter \_\_\_\_\_\_

Purchased at \_\_\_\_\_\_ Date of Purchase \_\_\_\_\_\_

# If you wish to return the product, please contact the retailer where the product was purchased.

**IMPORTANT**: Please read this manual carefully before beginning assembly of this product. Keep this manual for future reference.

#### SAFETY INFORMATION

Identify all the