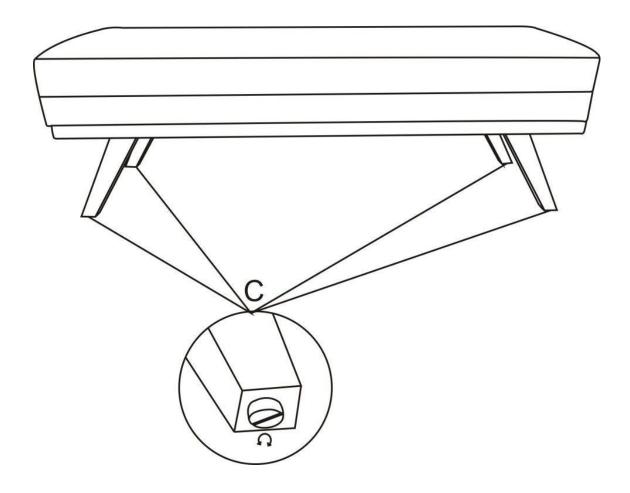

#### STEP 3

Place Seat (A) on its back on a flat smooth surface.

Secure the Apron (B) to Seat (A) with Allen Key Screws (1) and Washers (2). Use Allen Key (3) to fully tighten all Screws.

**STEP 4** 

Place Ottoman Bench on a flat level surface to ensure it is level. If it is uneven, adjust the leg levelers to ensure they are level.