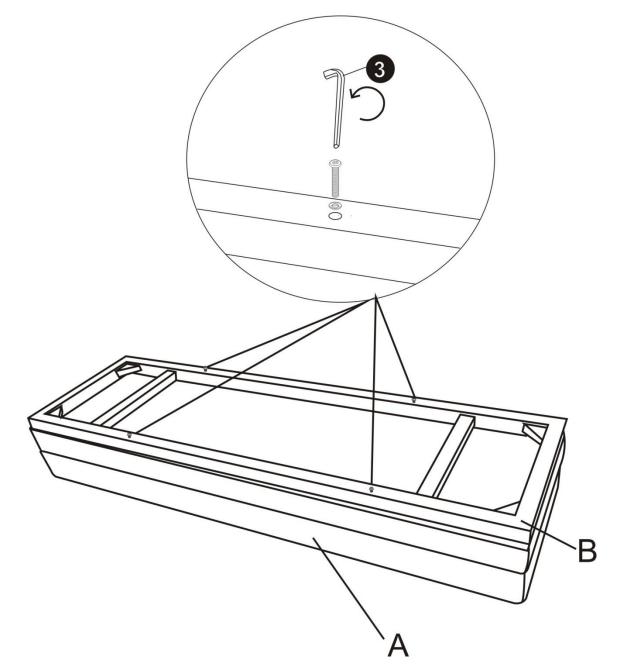

#### HARDWARE DESCRIPTION

**NEED HELP?** For help with assembly or if you are missing a part, Please call customer service at 1-866-518-0120 ext. 262 (9 am to 4 pm EST)

**STEP 1** 

Remove pre-assembled Allen Key Screws (1) and Washers (2) from Apron (B).

#### STEP 2

Attach Legs (C) to Apron (B) with Allen Key Screws (1) and Washers (2). Use Allen Key (3) to fully tighten all Screws.