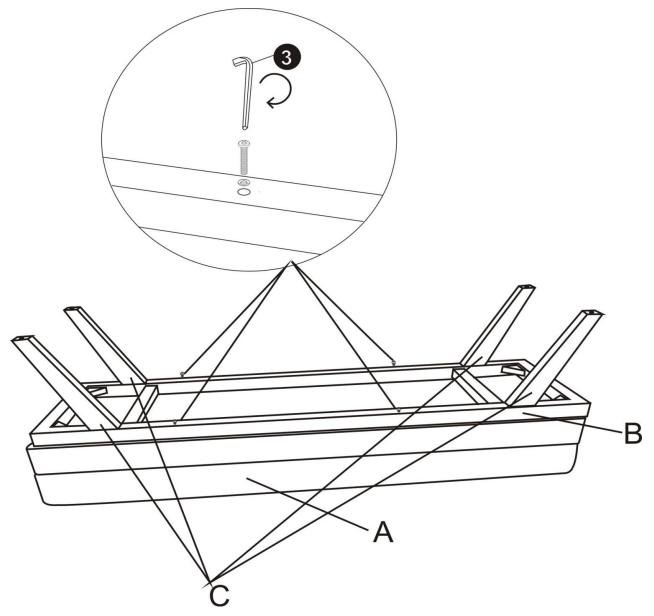

#### STEP 2

Attach Legs (C) to Apron (B) with Allen Key Screws (1) and Washers (2). Use Allen Key (3) to fully tighten all Screws.

#### STEP 3

Place Seat (A) on its back on a flat smooth surface.

Secure the Apron (B) to Seat (A) with Allen Key Screws (1) and Washers (2). Use Allen Key (3) to fully tighten all Screws.

**STEP 4** 

Place Ottoman Bench on a flat level surface to ensure it is level. If it is uneven, adjust the leg levelers to ensure they are level.