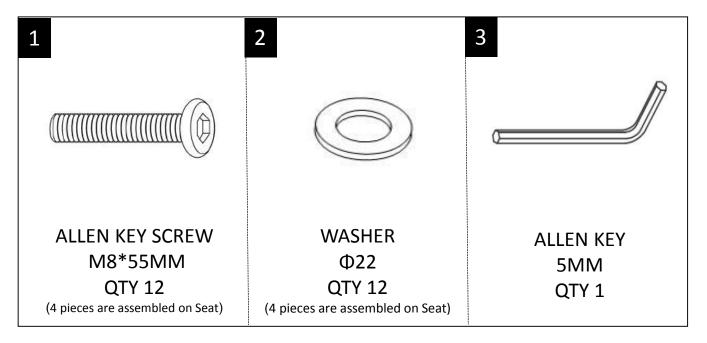

#### HARDWARE DESCRIPTION

**NEED HELP?** For help with assembly or if you are missing a part, Please call customer service at 1-866-518-0120 ext. 262 (9 am to 4 pm EST)

**STEP 1** 

Remove pre-assembled Allen Key Screws (1) and Washers (2) from Apron (B).