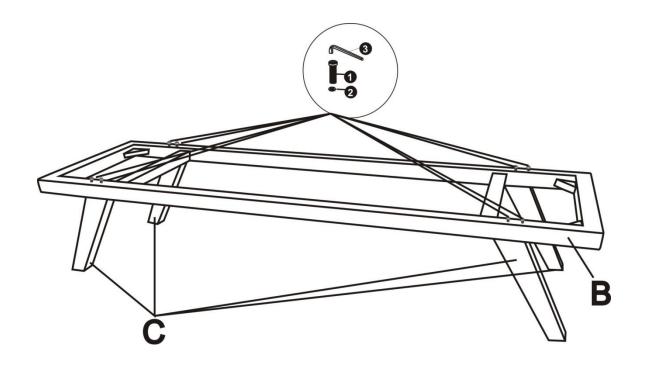

#### HARDWARE DESCRIPTION

**NEED HELP?** For help with assembly or if you are missing a part, Please call customer service at 1-866-518-0120 ext. 262 (9 am to 4 pm EST)

**STEP 1** 

Remove pre-assembled Allen Key Screws (1) and Washers (2) from Apron (B).

#### STEP 2

Attach Legs (C) to Apron (B) with Allen Key Screws (1) and Washers (2). Use Allen Key (3) to fully tighten all Screws.