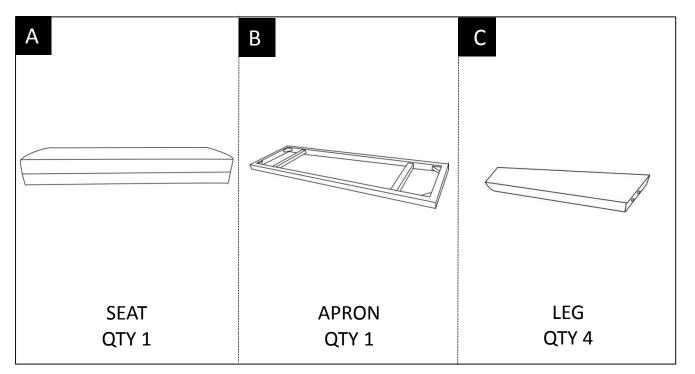

tools.

#### **Requires 2 people for ease of assembly.**

#### **CARE and MAINTENANCE**

Wipe regularly with clean water and a damp, clean, soft white cloth. General cleaning can be done as needed with a mild detergent and water solution. Always rinse with clean water and dry.

For heavy soiling, dampen a soft white cloth or soft bristle brush. Use care as scrubbing can damage the surface.

More difficult stains can be treated, but this should be occasional, not daily, cleaning. ANY cleaning solution used must be removed with clean water and a clean white cloth. Cleaning residue left on the material can cause it to dry out and crack, or affect the color.

DO NOT use any cleaners with corrosive ingredients (lye, acids or ammonia).

### **PRE-ASSEMBLY INFORMATION**

#### PARTS DESCRIPTION



#### HARDWARE DESCRIPTION



**NEED HELP?** For help with assembly or if you are missing a part, Please call customer service at 1-866-518-0120 ext. 262 (9 am to 4 pm EST)

**STEP 1** 



Remove pre-assembled Allen Key Screws (1) and Washers (2) from Apron (B).

#### STEP 2



Attach Legs (C) to Apron (B) with Allen Key Screws (1) and Washers (2). Use Allen Key (3) to fully tighten all Screws.

#### STEP 3



Place Seat (A) on its back on a flat smooth surface.

Secure the Apron (B) to Seat (A) with Allen Key Screws (1) and Washers (2). Use Allen Key (3) to fully tighten all Screws.

**STEP 4** 



Place Ottoman Bench on a flat level surface to ensure it is level. If it is uneven, adjust the leg levelers to ensure they are level.





#### WARRANTY

Thank you for purchasing a **Simpli Ho