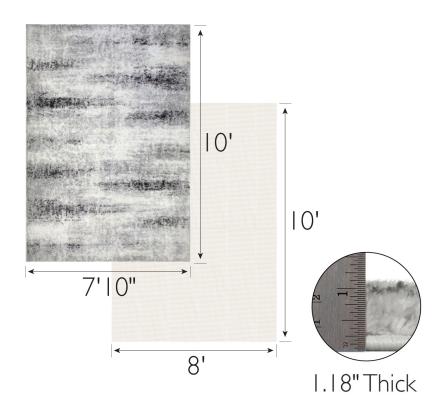

## **SPECIFICATIONS**

PILE HEIGHT VARIATION:

**RUG FRINGE OR TASSLE:** 

MACHINE WASHABLE:

**RUG PAD INCLUDED:** 

MATERIAL: Polypropylene **BACKING MATERIAL:** Cotton INDOOR/OUTDOOR: Indoor Use Only SHAPE: Rectangle COLOR: Gray/Black  $1.18" H \times 7'10" W \times 10' L$ **RUG DIMENSIONS: RUG PAD DIMENSIONS:**  $8'W \times 10'L$ 26.35 lbs. **ASSEMBLED WEIGHT:** PILE HEIGHT: 1.18"