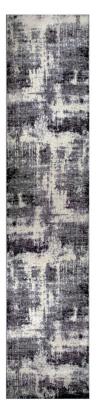

596353 RUGS

Allerick Vintage Runner Rug 2'2" × 10' Gray

## **SPECIFICATIONS**

MATERIAL: BACKING MATERIAL: INDOOR/OUTDOOR: SHAPE: COLOR: ASSEMBLED DIMENSIONS: ASSEMBLED WEIGHT: PILE HEIGHT: PILE HEIGHT VARIATION: RUG FRINGE OR TASSLE: MACHINE WASHABLE: RUG PAD RECOMMENDED: Polypropylene Cotton Indoor Use Only Runner Gray 0.35" H × 2'2" W × 10' L 7.39 lbs. 0.35" No No No No Yes