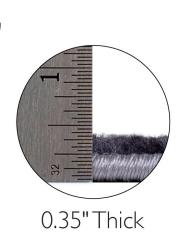

## **SPECIFICATIONS**

MATERIAL: BACKING MATERIAL: INDOOR/OUTDOOR: SHAPE: COLOR: ASSEMBLED DIMENSIONS: ASSEMBLED WEIGHT: PILE HEIGHT: PILE HEIGHT VARIATION: RUG FRINGE OR TASSLE: MACHINE WASHABLE: RUG PAD RECOMMENDED: Polypropylene Cotton Indoor Use Only Runner Gray 0.35" H × 2'2" W × 10' L 7.39 lbs. 0.35" No No No No Yes