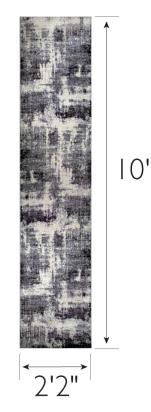

## **SPECIFICATIONS**

MATERIAL: BACKING MATERIAL: INDOOR/OUTDOOR: SHAPE: COLOR: ASSEMBLED DIMENSIONS: ASSEMBLED WEIGHT: PILE HEIGHT: PILE HEIGHT VARIATION: RUG FRINGE OR TASSLE: MACHINE WASHABLE: RUG PAD RECOMMENDED: Polypropylene Cotton Indoor Use Only Runner Gray 0.35" H × 2'2" W × 10' L 7.39 lbs. 0.35" No No No No Yes