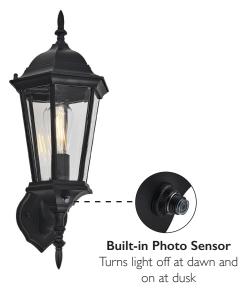

## Oak Creek Outdoor Uplight Wall Light, Dusk to Dawn Black





## **SPECIFICATIONS**

MOUNTING: Wall Mount

SLOPED CEILING ADAPTABLE:

LAMP TYPE: I E26 Medium Base LED Bulb

**BULB INCLUDED:** Yes

WATTS PER BULB: 8W

TOTAL WATTAGE: 8W

DIMMABLE: No

MATERIAL CONSTRUCTION: Aluminum

**ASSEMBLED DIMENSIONS:** 19.88" H × 8.13" L × 8.38" D

WEIGHT: 3.04 lbs.

**BACKPLATE DIMENSIONS:** 5.38" H × 4.38" W

CANOPY/PLATE DIMENSIONS: N/A

**GLASS/SHADE DIMENSIONS:** 6.75" H × 3" L × 0.13" D

**GLASS/SHADE MATERIAL:** Glass GLASS/SHADE TYPE: Clear **GLASS/SHADE COLOR:** Clear LED BRIGHTNESS (LUMENS): 350

LED COLOR CORRELATED TEMPERATURE (CCT): N/A LED COLOR RENDERING INDEX (CRI): 90

LED EFFICACY: 95

LED AVERAGE RATED LIFE: 15,000 Hours

**ENERGY EFFICIENT:** No LIGHTING AMPS: NA **VOLTAGE:** 120V

WARRANTY: 10-Year limited warranty

**UL/ETL CERTIFICATIO