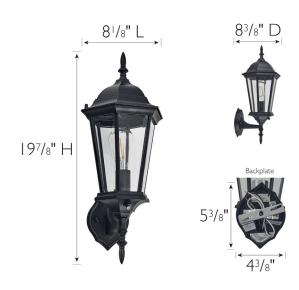

MATERIAL CONSTRUCTION: Aluminum

**ASSEMBLED DIMENSIONS:** 19.88" H × 8.13" L × 8.38" D

WEIGHT: 3.04 lbs.

**BACKPLATE DIMENSIONS:** 5.38" H × 4.38" W

CANOPY/PLATE DIMENSIONS: N/A

**GLASS/SHADE DIMENSIONS:** 6.75" H × 3" L × 0.13" D