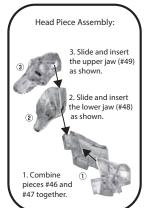

## HINTS

Don't lose any of the puzzle pieces.

When assembling the feet, #17 and #21, pay attention to the soles of the feet. The right foot has a printed R and the left has a printed L.

After assembling piece #44, insert the center pole (#45) and tighten it with the key enclosed. Slide the head onto the body as shown.