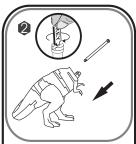

## HINTS

Don't lose any of the puzzle pieces.

When assembling the feet, #17 and #21, pay attention to the soles of the feet. The right foot has a printed R and the left has a printed L.

After assembling piece #44, insert the center pole (#45) and tighten it with the key enclosed. Slide the head onto the body as shown.