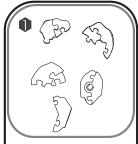

## HINTS

Don't lose any of the puzzle pieces.

When assembling the feet, #17 and #21, pay attention to the soles of the feet. The right foot has a printed R and the left has a printed L.

After assembling piece #44, insert the center pole (#45) and tighten it with the key enclosed. Slide the head onto the body as shown.