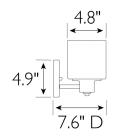

**ASSEMBLED DIMENSIONS:** 6.5" H × 24" L × 7.6" D

WEIGHT: 4.80 lbs.

**BACKPLATE DIMENSIONS:** 4.9" H × 24" W

CANOPY/PLATE DIMENSIONS: N/A

**GLASS/SHADE DIMENSIONS:** 5.3" H × 4.75" L × 4.75" D

**GLASS/SHADE MATERIAL:** Glass GLASS/SHADE TYPE: Frosted **GLASS/SHADE COLOR:** White