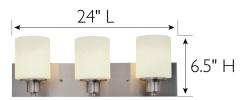

**ASSEMBLED DIMENSIONS:** 6.5" H × 24" L × 7.6" D

WEIGHT: 4.80 lbs.

**BACKPLATE DIMENSIONS:** 4.9" H × 24" W

CANOPY/PLATE DIMENSIONS: N/A

**GLASS/SHADE DIMENSIONS:** 5.3" H × 4.75" L × 4.75" D

**GLASS/SHADE MATERIAL:** Glass GLASS/SHADE TYPE: Frosted **GLASS/SHADE COLOR:** White