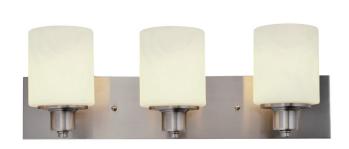

## Dane 3-Light Vanity Light Satin Nickel

## **SPECIFICATIONS**

MOUNTING: Wall Mount

SLOPED CEILING ADAPTABLE:

LAMPTYPE I: 3 lamps 60W Incandescent

**BULB INCLUDED:** No WATTS PER BULB: 60W TOTAL WATTAGE: 180W DIMMABLE: Yes MATERIAL CONSTRUCTION: Steel

**ASSEMBLED DIMENSIONS:** 6.5" H × 24" L × 7.6" D

WEIGHT: 4.80 lbs.

**BACKPLATE DIMENSIONS:** 4.9" H × 24" W

CANOPY/PLATE DIMENSIONS: N/A

**GLASS/SHADE DIMENSIONS:** 5.3" H × 4.75" L × 4.75" D

**GLASS/SHADE MATERIAL:** Glass GLASS/SHADE TYPE: Frosted **GLASS/SHADE COLOR:** White