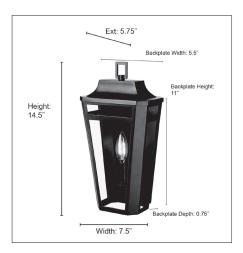

#### DIMENSIONS

| Width            | 7.5″    |
|------------------|---------|
| Height           | 14.5″   |
| Ext.             | 5.75″   |
| Backplate Width  | 5.5″    |
| Backplate Height | 11 ″    |
| Backplate Depth  | 0.75″   |
| Weight           | 6.5 lbs |
|                  |         |