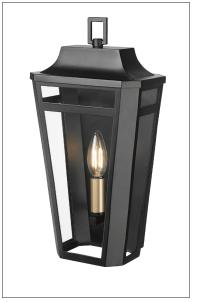

## 193001 SUMERLIN ONE LIGHT OUTDOOR WALL SCONCE

#### **FINISH**

PBK - Powder Coated Black

MATERIAL

Steel

lbs

GLASS

Clear

#### **SLEEVES** Comes with 1 powder coated black sleeve and 1 painted gold sleeve