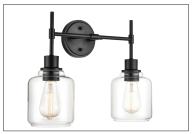

6942 MB

### Finish & Material

Finishes CH - Chrome
MB - Matte Black

MB - Matte Black SN - Satin Nickel

Material Metal