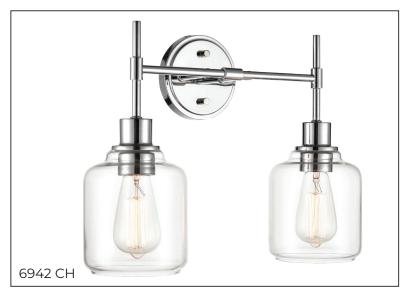

#### 6942 - TWO LIGHT VANITY

Uniquely designed glass globes and refined American lines, reminiscent of Victorian era gas lamps, bring the Asheville Collection to life. Available in both satin nickel and rubbed bronze finishes, it's a perfectly modern take on vintage lighting, that reimagines modern design with an heirloom quality.

### Finish & Material

Finishes CH - Chrome
MB - Matte Black

MB - Matte Black SN - Satin Nickel

Material Metal

#### **Item Number**

SKU's 6942 CH

6942 MB 6942 SN