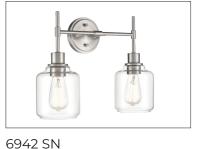

### Finish & Material

Finishes CH - Chrome
MB - Matte Black

MB - Matte Black SN - Satin Nickel

Material Metal

#### **Item Number**

SKU's 6942 CH

6942 MB 6942 SN