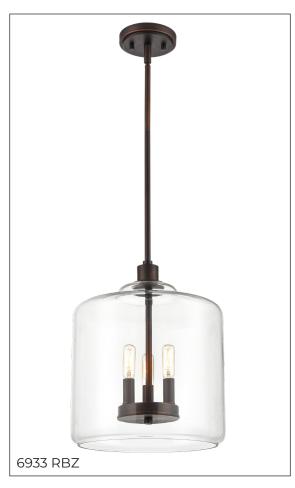

#### **6933** - ONE LIGHT MINI-PENDANT

Uniquely designed glass globes and refined American lines, reminiscent of Victorian era gas lamps, bring the Asheville Collection to life. Available in both satin nickel and rubbed bronze finishes, it's a perfectly modern take on vintage lighting, that reimagines modern design with an heirloom quality.

## Finish & Material

Finishes RBZ - Rubbed Bronze

SN - Satin Nickel

Material Metal

# Bulbs 3-Candle

Bulbs Base Candelabra (E12)

Watts per Bulb 60W Voltage 120V Bulbs Included No

Certification

UL Listed Dry Location

**Item Number** 

SKU'S 6933 RBZ

6933 SN