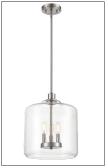

#### **6933** - ONE LIGHT MINI-PENDANT

Uniquely designed glass globes and refined American lines, reminiscent of Victorian era gas lamps, bring the Asheville Collection to life. Available in both satin nickel and rubbed bronze finishes, it's a perfectly modern take on vintage lighting, that reimagines modern design with an heirloom quality.

### 6933 SN

## Finish & Material

Finishes RBZ - Rubbed Bronze

SN - Satin Nickel

Material Metal